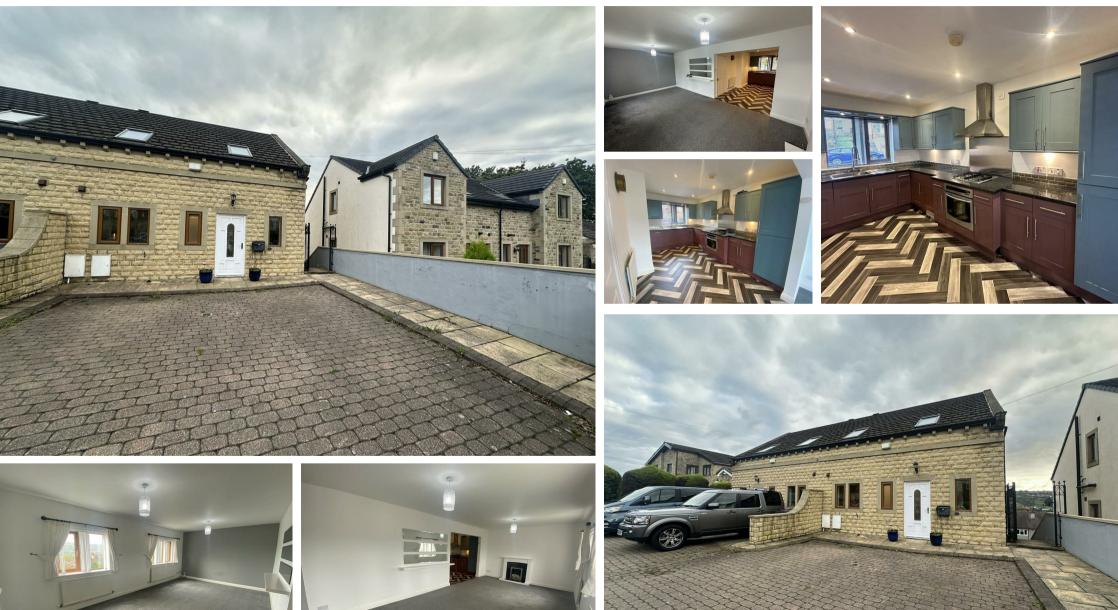

Carr Lane, Riddlesden, Yorkshire, BD20 5HN £340,000 Council Tax Band: D

Welcome to this charming semi-detached house located on Carr Lane! This property boasts a spacious layout with 5 bedrooms, and 3 bathrooms, providing ample space for a growing family or those who love to entertain.

The house features a convenient toilet on the ground floor, making it practical for everyday use. With ample parking, you won't have to worry about finding a spot on busy days.

One of the highlights of this property is its popular location, offering easy access to local amenities, schools, and transport links. The garden provides a lovely outdoor space where you can relax or host gatherings with friends and family.

Whether you're looking for a family home with plenty of room to grow or a property that is ideal for socialising, this semi-detached house on Carr Lane has it all. Don't miss out on the opportunity to make this house your new home!