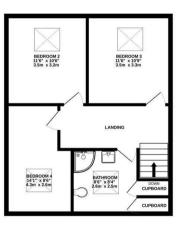

This property briefly comprises of:

Keighley

1ST FLOOR 545 sq.ft. (50.6 sq.m.) approx. 2ND FLOOR 545 sq.ft. (50.6 sq.m.) approx.

TOTAL FLOOR AREA: 1584 sq.ft. (147.2 sq.m.) approx. Whils every attempt has been made to ensure the accuracy of the floorplan contained here, measurements of doors, windows, rooms and any other items are approximate and no responsibility is taken for any error, omission or mis-statement. This plan is for illustrative purposes only and should be used as such by any prospective purchaser. The services, systems and appliances shown have not been tested and no guarantee as to their operability or efficiency can be given. Made with Meropic & 2020