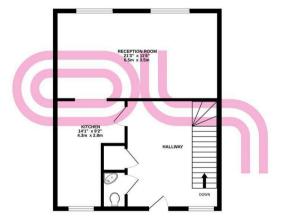

This property briefly comprises of:

Keighley

1ST FLOOR 545 sq.ft. (50.6 sq.m.) approx. 2ND FLOOR 545 sq.ft. (50.6 sq.m.) approx.

TOTAL FLOOR AREA: 1584 sq.ft. (147.2 sq.m.) approx. Whils every attempt has been made to ensure the accuracy of the floorplan contained here, measurements of doors, windows, rooms and any other items are approximate and no responsibility is taken for any error, omission or mis-statement. This plan is for illustrative purposes only and should be used as such by any prospective purchaser. The services, systems and appliances shown have not been tested and no guarantee as to their operability or efficiency can be given. Made with Meropic & 2020