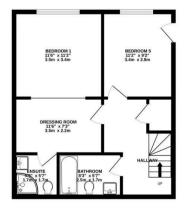

This property briefly comprises of:

Keighley

1ST FLOOR 545 sq.ft. (50.6 sq.m.) approx. 2ND FLOOR 545 sq.ft. (50.6 sq.m.) approx.

TOTAL FLOOR AREA: 1584 sq.ft. (147.2 sq.m.) approx. Whils every attempt has been made to ensure the accuracy of the floorplan contained here, measurements of doors, windows, rooms and any other items are approximate and no responsibility is taken for any error, omission or mis-statement. This plan is for illustrative purposes only and should be used as such by any prospective purchaser. The services, systems and appliances shown have not been tested and no guarantee as to their operability or efficiency can be given. Made with Meropic & 2020