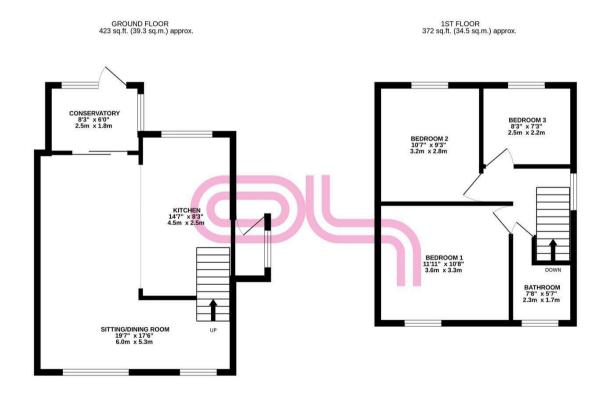

This property briefly comprises of:

## Keighley

TOTAL FLOOR AREA: 795 sq.ft. (73.9 sq.m.) approx.

Whilst every attempt has been made to ensure the accuracy of the floorpian contained here, measurements of doors, windows, rooms and any other items are approximate and no responsibility is taken for any error, prospective purchaser. The services, systems and appliances shown have not been tested and no guarantee as to their operability or efficiency; can be given.