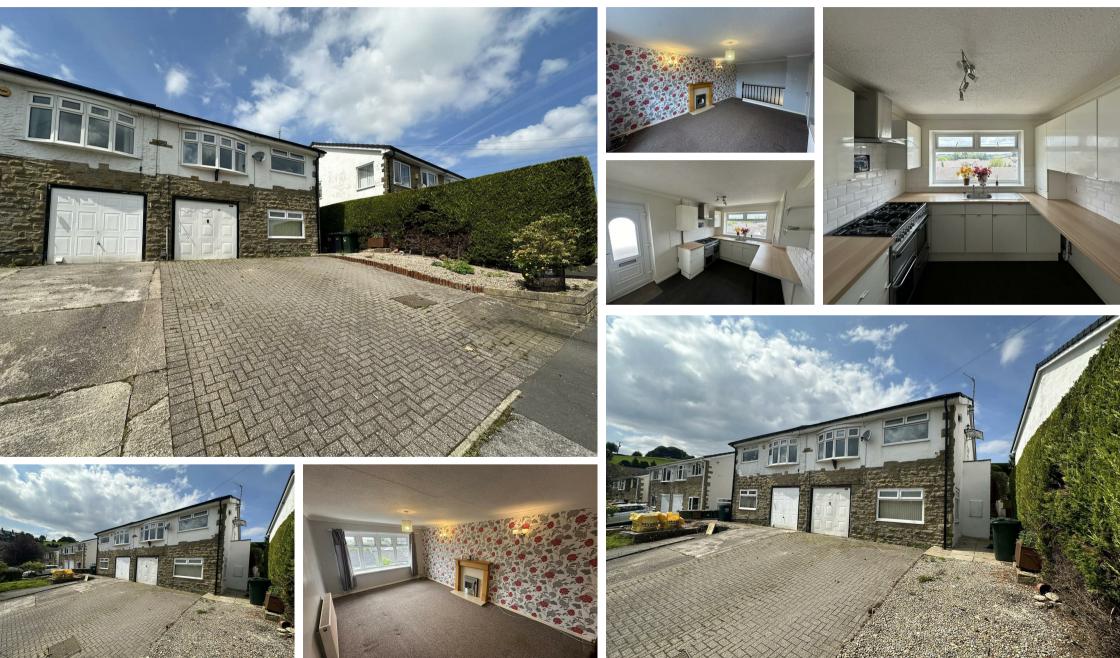

Hillside Avenue, Oakworth, Keighley, BD22 7QQ £995 Council Tax Band: C

We are pleased to offer to the market this good-sized, three bedroom semi-detached property in the popular village of Oakworth. Located close to local schools, amenities and transport links, this property is ideal for families and features off road parking, a garage and ample garden space.

Viewings are advised to see all that this property has to offer.

This property briefly comprises of:

Keighley

Newsholme Oakworth B6149 Google

TOTALF.E.COOR AREA: 1131 sq.ft (LIOS1 sq.mt) approx. Which can you strength tables in and/a service the solarisover in the participation and the solarisover in the