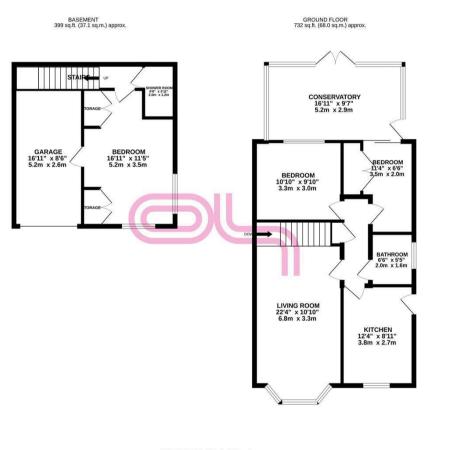

Viewings are advised to see all that this property has to offer.

This property briefly comprises of:

Keighley

Newsholme Oakworth B6149 Google

TOTALF.E.COOR AREA: 1131 sq.ft (LIOS1 sq.mt) approx. Which can you strength tables in and/a service the solarisover in the participation and the solarisover in the