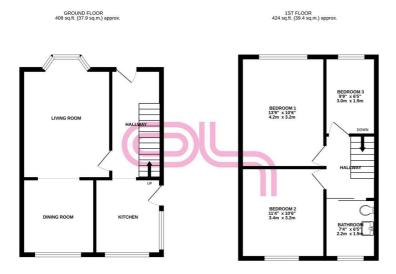

### **Garden & Driveway**

Well maintained garden to the rear, parking for multiple cars at the front.

Keighley

TOTAL FLOOR AREA: 831 sq.ft. (77.2 sq.m.) approx. Whilst every district, has been each e areaute he accuracy of the foodist contained here, measurement of doors, wholeso, comes and any other terms are approximate and on exponentially in taken he say every consisten or the sessionent. This pain in the floatingnee proposition of year and these lived as such thy any prospective purchaser. The services, systems and applicances shown have not been sessed and no guivant on to their operations of the services.

TOTAL FLOOR AREA: 831 sq.ft. (77.2 sq.m.) approx.

Whilst every atterrpt has been made to ensure the accuracy of the floorpiant contained here, measurement of closes, windows, norms and any other term are approximate and on respectivabily is taken for any error, norms and any other term are approximate and on respectivability is allowed to used as such by any prospective perchasion or this classification. This plan is for illustrative purposes only and should be used as such by any prospective perchasion. The size is to their operability of efficiency can be given.