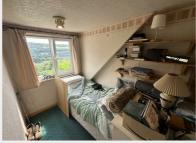

#### **Bedroom One**

Bedroom with gas central heating and uPVC double glazed windows to the front elevation.

#### **Bedroom Two**

Bedroom with gas central heating and uPVC double glazed windows to the rear elevation.

# **Bedroom Three**

Bedroom with gas central heating and uPVC double glazed window to the front elevation.