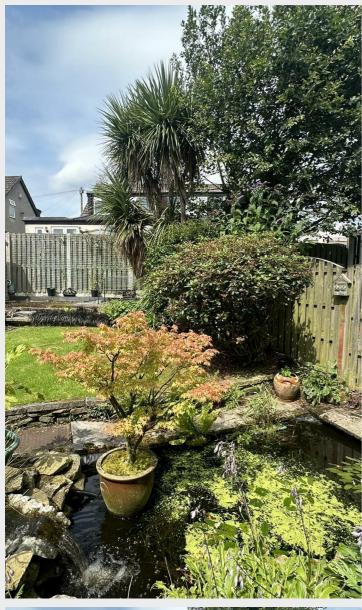

### **Garden & Driveway**

Well maintained garden to the rear, parking for multiple cars at the front.

Keighley

TOTAL FLOOR AREA: 831 sq.ft. (77.2 sq.m.) approx. Whilst every district, has been each e areaute he accuracy of the foodist contained here, measurement of doors, wholeso, comes and any other terms are approximate and on exponentially in taken he say every consisten or the sessionent. This pain in the floatingnee proposition of year and these lived as such thy any prospective purchaser. The services, systems and applicances shown have not been sessed and no guivant on to their operations of the services.