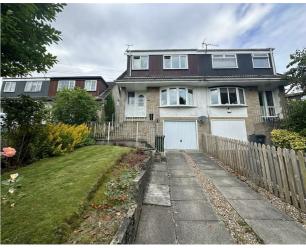

# Harewood Crescent, Oakworth, Keighley, BD22 7NJ

£179,950 Council Tax Band: C

We are pleased to offer to the market this good sized, three bedroom semi-detached property, sat in an elevated position on the popular Harewood Crescent, Oakworth. Benefitting form having private parking, garage and well maintained gardens, this property is perfect for a variety of buyers, viewings are advised to see all that this property has to offer.

# Garage

Garage with ample space.

### **Garden & Driveway**

Well maintained garden to the rear, parking for multiple cars at the front.

Keighley

TOTAL FLOOR AREA: 831 sq.ft. (77.2 sq.m.) approx. Whilst every district, has been each e areaute he accuracy of the foodist contained here, measurement of doors, wholeso, comes and any other terms are approximate and on exponentially in taken he say every consisten or the sessionent. This pain in the floatingnee proposition of year and these lived as such thy any prospective purchaser. The services, systems and applicances shown have not been sessed and no guivant on to their operations of the services.