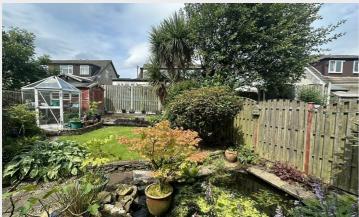

### **Garden & Driveway**

Well maintained garden to the rear, parking for multiple cars at the front.

Keighley

TOTAL FLOOR AREA: 831 sq.ft. (77.2 sq.m.) approx. Whilst every district, has been each e areaute he accuracy of the foodist contained here, measurement of doors, wholeso, comes and any other terms are approximate and on exponentially in taken he say every consisten or the sessionent. This pain in the floatingnee proposition of year and these lived as such thy any prospective purchaser. The services, systems and applicances shown have not been sessed and no guivant on to their operations of the services.