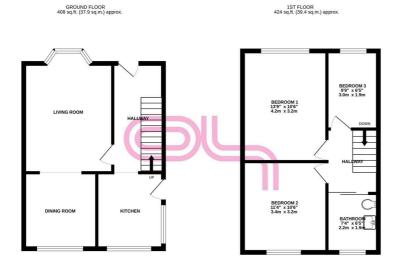

### **Garden & Driveway**

Well maintained garden to the rear, parking for multiple cars at the front.

Keighley

TOTAL FLOOR AREA: 831 sq.ft. (77.2 sq.m.) approx. Whilst every district, has been each e areaute he accuracy of the foodist contained here, measurement of doors, wholeso, comes and any other terms are approximate and on exponentially in taken he say every consisten or the sessionent. This pain in the floatingnee proposition of year and these lived as such thy any prospective purchaser. The services, systems and applicances shown have not been sessed and no guivant on to their operations of the services.

TOTAL FLOOR AREA: 831 sq.ft. (77.2 sq.m.) approx.

Whilst every atterrpt has been made to ensure the accuracy of the floorpiant contained here, measurement of closes, windows, norms and any other term are approximate and on respectivabily is taken for any error, norms and any other term are approximate and on respectivability is allowed to used as such by any prospective perchasion or this classification. This plan is for illustrative purposes only and should be used as such by any prospective perchasion. The size is to their operability of efficiency can be given.