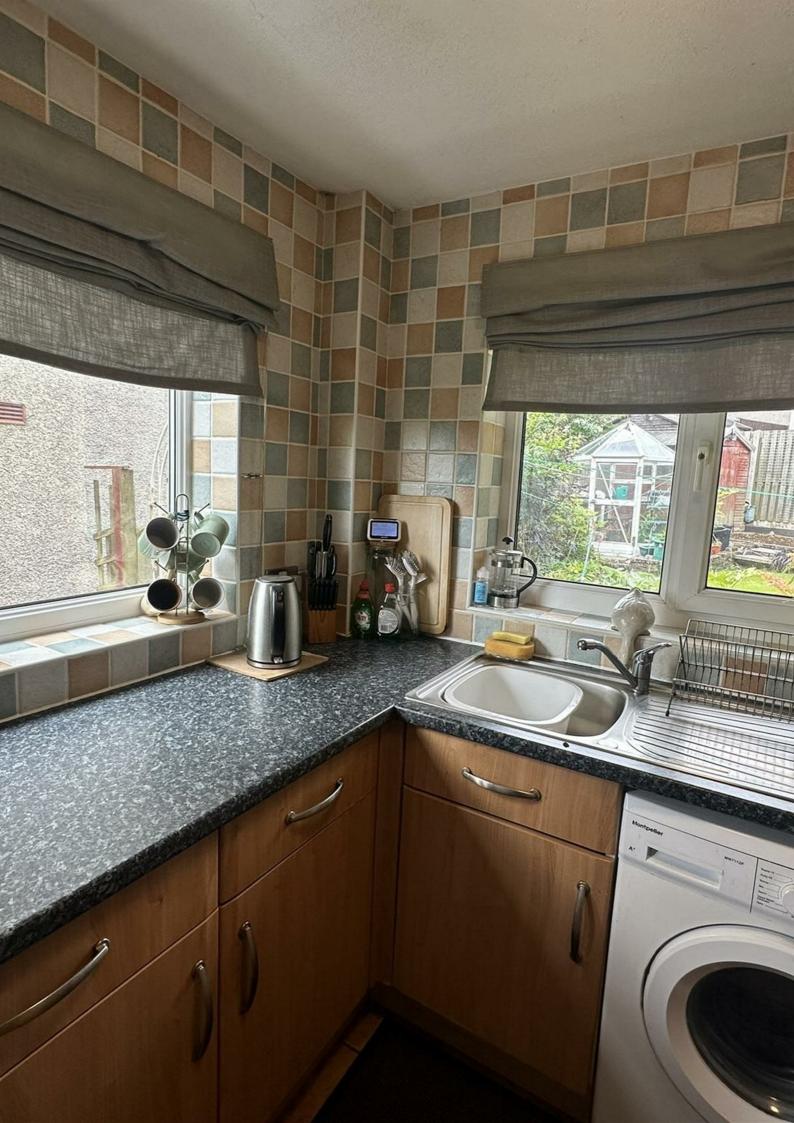

#### Kitchen

Kitchen with matching wall and base units, integrated cooker and gas hob with uPVC double glazed windows to the rear elevation.