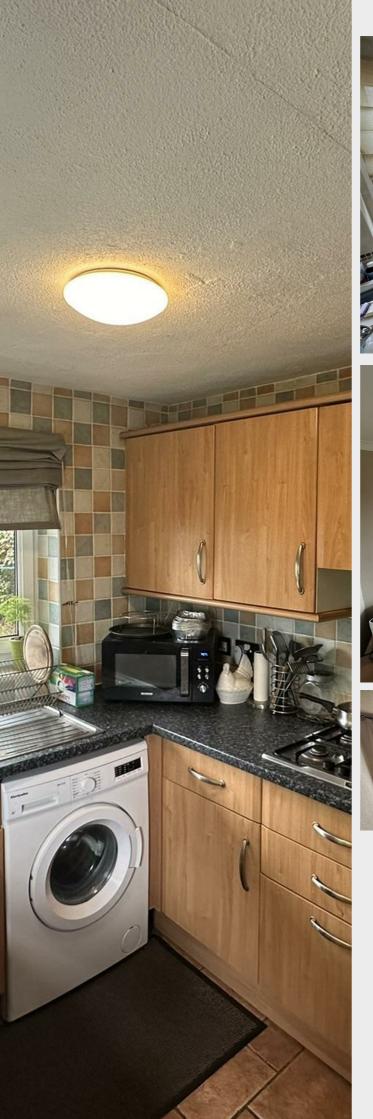

#### Kitchen

Kitchen with matching wall and base units, integrated cooker and gas hob with uPVC double glazed windows to the rear elevation.