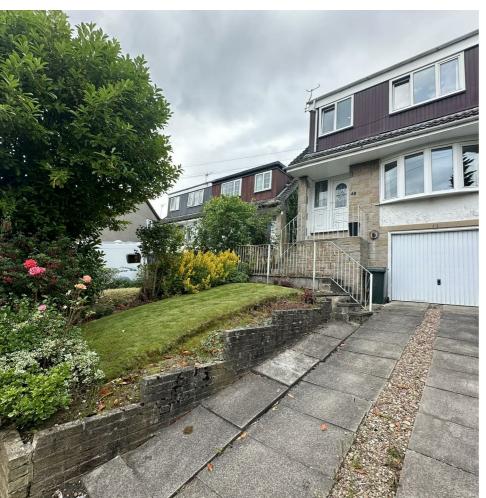

# Harewood Crescent, Oakworth, Keighley, BD22 7NJ

£179,950 Council Tax Band: C

We are pleased to offer to the market this good sized, three bedroom semi-detached property, sat in an elevated position on the popular Harewood Crescent, Oakworth. Benefitting form having private parking, garage and well maintained gardens, this property is perfect for a variety of buyers, viewings are advised to see all that this property has to offer.

### **Garden & Driveway**

Well maintained garden to the rear, parking for multiple cars at the front.

Keighley

TOTAL FLOOR AREA: 831 sq.ft. (77.2 sq.m.) approx. Whilst every district, has been each e areaute he accuracy of the foodist contained here, measurement of doors, wholeso, comes and any other terms are approximate and on exponentially in taken he say every consisten or the sessionent. This pain in the floatingnee proposition of year and these lived as such thy any prospective purchaser. The services, systems and applicances shown have not been sessed and no guivant on to their operations of the services.