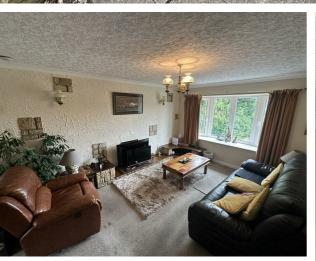

# **Living Room**

Living room with gas central heating and uPVC double glazed windows to the front elevation.