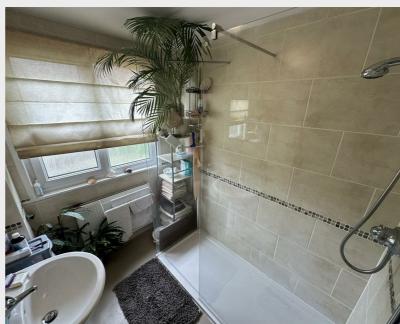

ining Room**

Dining room with gas central heating and uPVC double glazed windows to the rear elevation.

#### Kitchen

Kitchen with matching wall and base units, integrated cooker and gas hob with uPVC double glazed windows to the rear elevation.

#### **Bedroom One**

Bedroom with gas central heating and uPVC double glazed windows to the front elevation.

#### **Bedroom Two**

Bedroom with gas central heating and uPVC double glazed windows to the rear elevation.

# **Bedroom Three**

Bedroom with gas central heating and uPVC double glazed window to the front elevation.

# Bathroom

Bathroom with three piece suite including shower, W/C and sink.

# Garage

Garage with ample space.

### **Garden & Driveway**

Well maintained garden to the rear, parking for multiple cars at the front.

























Keighley

TOTAL FLOOR AREA: 831 sq.ft. (77.2 sq.m.) approx. Whilst every district, has been each e areaute he accuracy of the foodist contained here, measurement of doors, wholeso, comes and any other terms are approximate and on exponentially in taken he say every consisten or the sessionent. This pain in the floatingnee proposition of year and these lived as such thy any prospective purchaser. The services, systems and applicances shown have not been sessed and no guivant on to their operations of the services.



TOTAL FLOOR AREA: 831 sq.ft. (77.2 sq.m.) approx.

Whilst every atterrpt has been made to ensure the accuracy of the floorpiant contained here, measurement of closes, windows, norms and any other term are approximate and on respectivabily is taken for any er