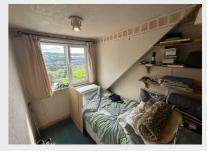

#### **Bedroom One**

Bedroom with gas central heating and uPVC double glazed windows to the front elevation.

#### **Bedroom Two**

Bedroom with gas central heating and uPVC double glazed windows to the rear elevation.

# **Bedroom Three**

Bedroom with gas central heating and uPVC double glazed window to the front elevation.