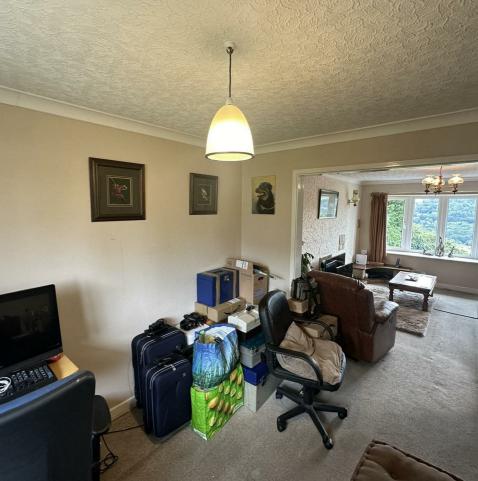

# **Living Room**

Living room with gas central heating and uPVC double glazed windows to the front elevation.

# **Dining Room**

Dining room with gas central heating and uPVC double glazed windows to the rear elevation.