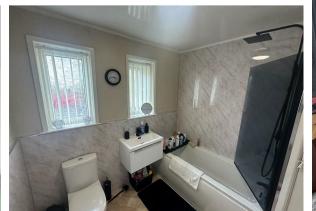

#### **Bathroom**

Bathroom including uPVC window and three piece suite including bath with shower over, W/C and sink.