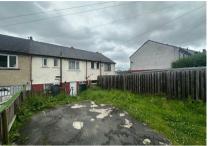

## **Garden and Grounds**

Lawn area alongside driveway to the front of the property with patio area to the rear of the property.