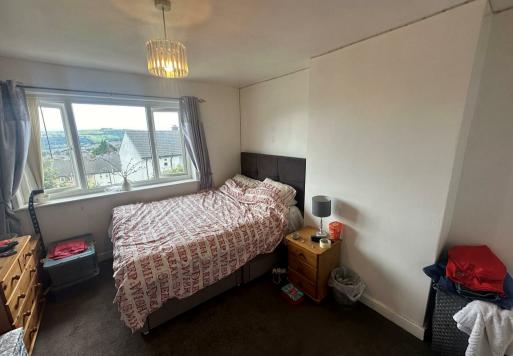

# **Bedroom One**

Bedroom with gas central heating and a large uPVC double glazed window to the rear elevation.

## **Bedroom Two**

Bedroom featuring gas central heating and uPVC double glazed window to the front elevation.

#### **Bedroom Three**

Bedroom featuring gas central heating and uPVC double glazed window to the front elevation.