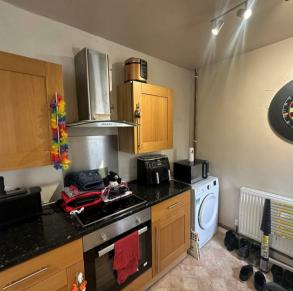

#### **Kitchen**

Kitchen with matching wall and base units, uPVC double glazed window to the front elevation and gas central heating.