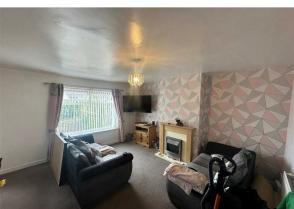

# **Living Room**

Living room with gas central heating and uPVC double glazed window to the rear elevation.