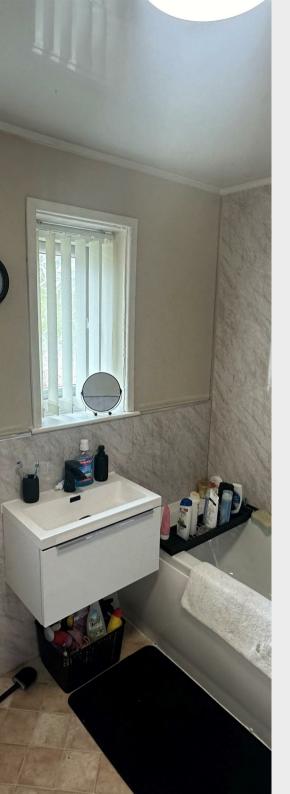

#### **Bathroom**

Bathroom including uPVC window and three piece suite including bath with shower over, W/C and sink.