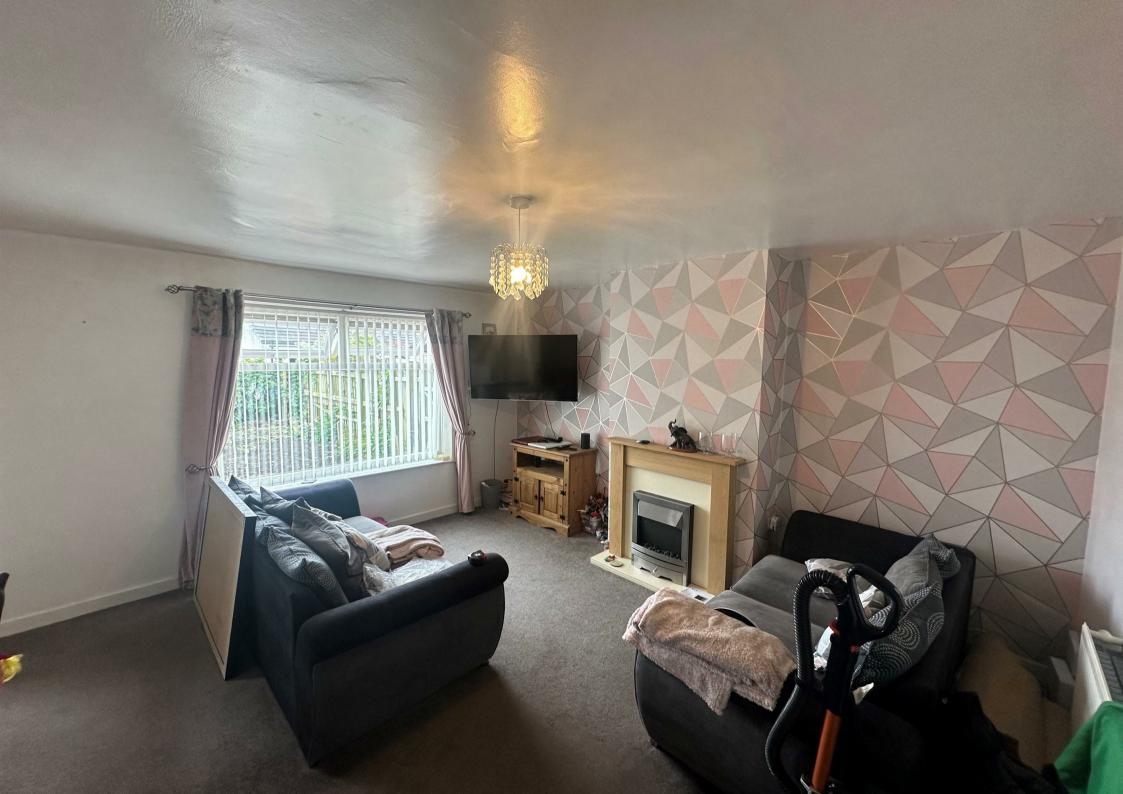

# **Living Room**

Living room with gas central heating and uPVC double glazed window to the rear elevation.