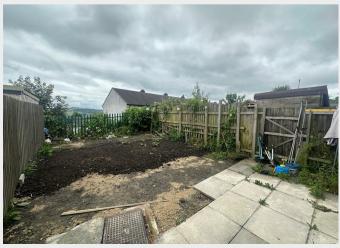

## **Garden and Grounds**

Lawn area alongside driveway to the front of the property with patio area to the rear of the property.