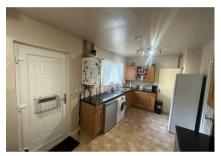

#### **Kitchen**

Kitchen with matching wall and base units, uPVC double glazed window to the front elevation and gas central heating.