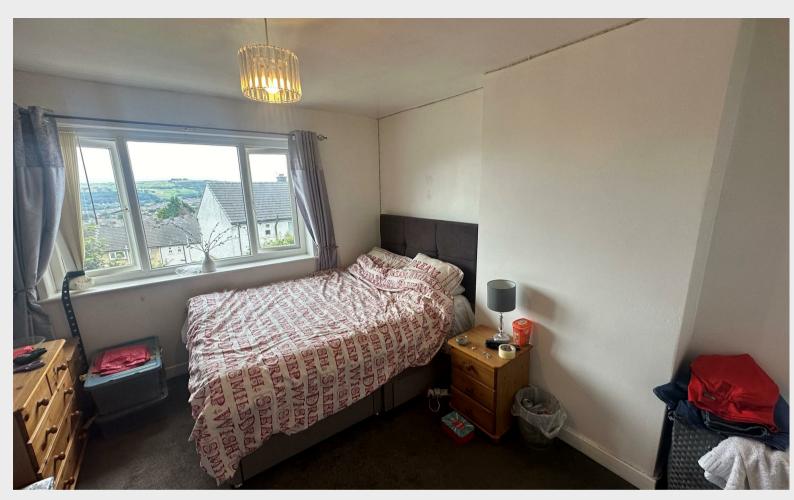

# **Bedroom One**

Bedroom with gas central heating and a large uPVC double glazed window to the rear elevation.