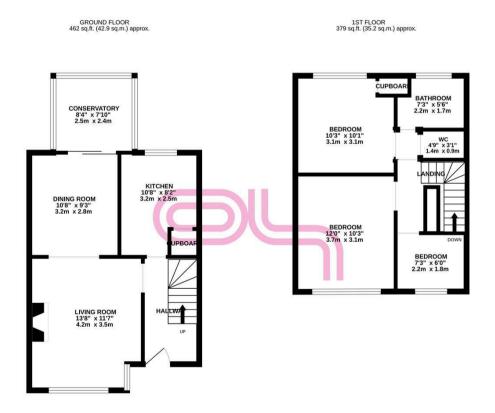

## Keighley

TOTAL FLOOR AREA; 841 sq.ft. (78.2 sq.m.) approx. Whilst every attempt has been made to ressure the accuracy of the floopian contained here, measureme of doors, windows, comer and any open them so are appointed and no responsibly in statem for any en properties of the statement of the statement