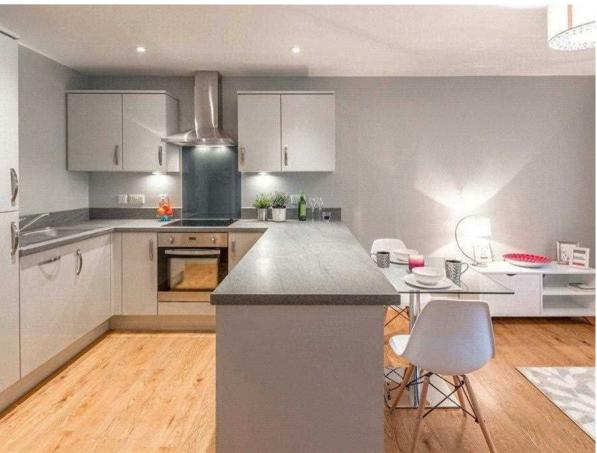

## Apartment 28, Forster Place Apartments, 1 Singleton Street, Bradford, Yorkshire, BD1 4RX

£695 Per Month

We are delighted to offer to let this one bedroom apartment which provides excellent space, and open plan kitchen/living room/dining area. Large double bedroom with mirrored full-height wardrobe. Bathroom with luxury fixings and walk in shower. Will suit professionals.

All apartments boast stunning interiors with large, luxury bathrooms, hi-gloss contemporary kitchens, light-coloured flooring and Venetian blinds fitted throughout. Interior designed using a cool palette of neutral tones, greys, purples and silvers to give an impressive finish.

Forster Place Apartments is an exciting and exclusive development and brings a refreshing and well-designed approach to residential renting in central Bradford. Perfect for working professionals and those wishing to share. Each apartment has also been furnished with high quality contemporary furniture to add style, comfort and a touch of luxury for tenants. The development has an elegant reception area complete with lift access to all floors. The hallways are generously proportioned and decorated to a very high specification.