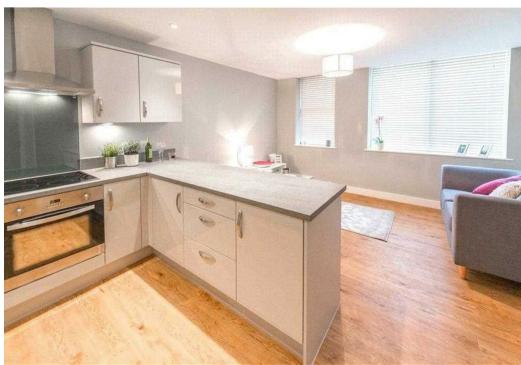

All apartments boast stunning interiors with large, luxury bathrooms, hi-gloss contemporary kitchens, light-coloured flooring and Venetian blinds fitted throughout. Interior designed using a cool palette of neutral tones, greys, purples and silvers to give an impressive finish.