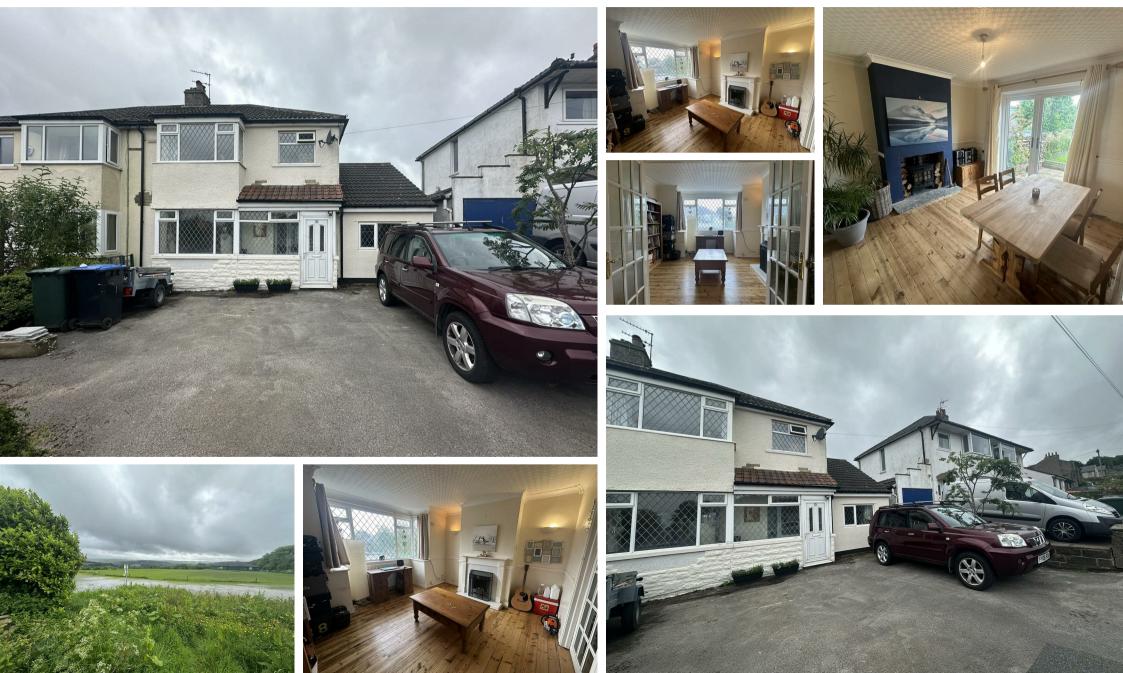

Goose Cote Lane, Oakworth, Keighley, BD22 7NG £219,950 Council Tax Band: C

We are pleased to offer to the market this well presented four bedroom semi-detached home on the popular Goose Cote Lane. Situated close to local amenities, schools and transport links this property boasts spacious living accommodation and is perfect for families.

Viewings are advised to see all that this property has to offer.

This property briefly comprises of:

Keighley

TOTAL FLOOR AREA : 1210 sq.ft. (112.4 sq.m.) approx.

While severy attempt has been made to ensure the accuracy of the floorplan contained here, measurements of doors, whotew, crowns and any other lenss are approximate and no responsibility is laten for any error, omission or mis-statement. This plan is for illustrative purposes only and should be used as such by any prospective purchaser. The services, systems and appliances shown have not been tested and no guarantee as to their operability or efficiency can be given. Made with Metropic \$\excit{cost}\$ of the services of the services