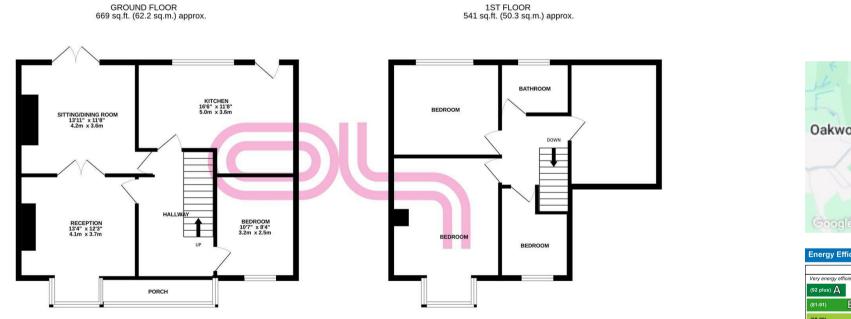

Viewings are advised to see all that this property has to offer.

This property briefly comprises of:

Keighley

TOTAL FLOOR AREA : 1210 sq.ft. (112.4 sq.m.) approx.

While severy attempt has been made to ensure the accuracy of the floorplan contained here, measurements of doors, whotew, crowns and any other lenss are approximate and no responsibility is laten for any error, omission or mis-statement. This plan is for illustrative purposes only and should be used as such by any prospective purchaser. The services, systems and appliances shown have not been tested and no guarantee as to their operability or efficiency can be given. Made with Metropic \$\excit{cost}\$ of the services of the services