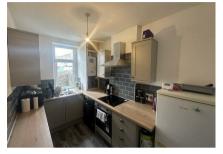

This property briefly comprises of:

1ST FLOOR 291 sq.ft. (27.0 sq.m.) approx.

TOTAL FLOOR AREA: 582 sq.ft. (54.1 sq.m.) approx.

White every attempt have a few or ensure the accuracy of the floorplant certained here, measurements of floors, windows and the floor of the floor o