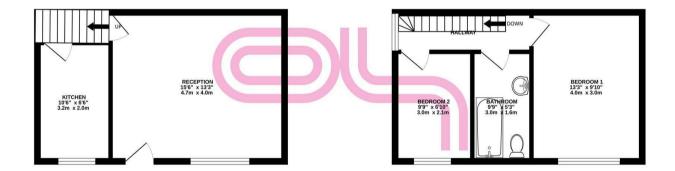

This property briefly comprises of:

1ST FLOOR 291 sq.ft. (27.0 sq.m.) approx.

TOTAL FLOOR AREA: 582 sq.ft. (54.1 sq.m.) approx.

White every attempt have a few or ensure the accuracy of the floorplant certained here, measurements of floors, windows and the floor of the floor o