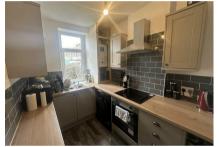

This property briefly comprises of:

1ST FLOOR 291 sq.ft. (27.0 sq.m.) approx.

TOTAL FLOOR AREA: 582 sq.ft. (54.1 sq.m.) approx.

White every attempt have a few or ensure the accuracy of the floorplant certained here, measurements of floors, windows and the floor of the floor o