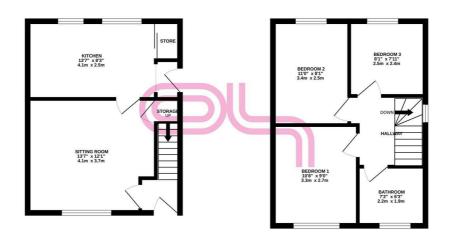

Viewings are advised to appreciate all that this property has to offer.

This property briefly comprises of:

3

1

GROUND FLOOR 327 sq.ft. (30.4 sq.m.) approx.

1ST FLOOR 350 sq.ft. (32.5 sq.m.) approx.

TOTAL FLOOR AREA: 677 sq.ft. (62.9 sq.m.) approx.

Whist every attempts has been made to exact the accuracy of the floorgian contained here, measurements of doors, windows, comes and any other items are approximate and no responsibly to laken for any error, mension or mis-scatement. This plan is to illustrative purposes only and should be used as such by any prospective purchaser. The services, systems and applicances shown have not been tested and no guarantee as to their operation of the control of the services of the services of the services of the services of the services.