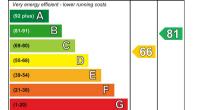

## Keighley

**Energy Efficiency Rating** 

Not energy efficient - higher running costs

**England & Wales** 

TOTAL FLOOR AREA: 1014 sq.ft. (94.2 sq.m.) approx.

Whitst every attempt has been made to ensure the accuracy of the Broppian contained here, measurements of doors, windows, rooms and any other lense are approximate and to responsibility is taken for any error omission or mis-statement. This plan is for illustrative purposes only and should be used as such by any prospective purchaser. The services, systems and appliances shown have not been tested and no guarantee as to their operability or efficiency can be given.