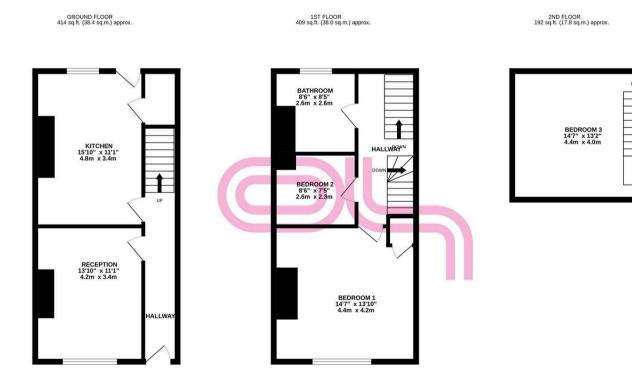

## Keighley

**Energy Efficiency Rating** 

Not energy efficient - higher running costs

**England & Wales** 

TOTAL FLOOR AREA: 1014 sq.ft. (94.2 sq.m.) approx.

Whitst every attempt has been made to ensure the accuracy of the Broppian contained here, measurements of doors, windows, rooms and any other lense are approximate and to responsibility is taken for any error omission or mis-statement. This plan is for illustrative purposes only and should be used as such by any prospective purchaser. The services, systems and appliances shown have not been tested and no guarantee as to their operability or efficiency can be given.