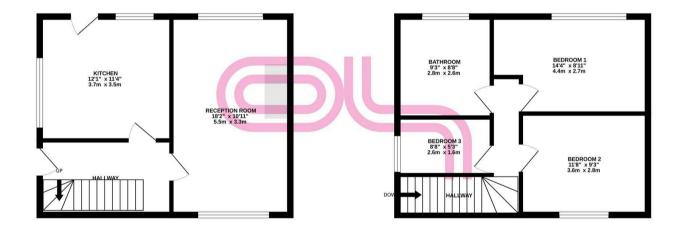

Viewings are advised to see all that this property has to offer.

This property briefly comprises of:

1ST FLOOR 418 sq.ft. (38.9 sq.m.) approx.

TOTAL FLOOR AREA: 837 sq.ft. (77.7 sq.m.) approx.

White every attempt has been made to ensure the accuracy of the floorplan cortained here, measurements of documents, to the control of the co