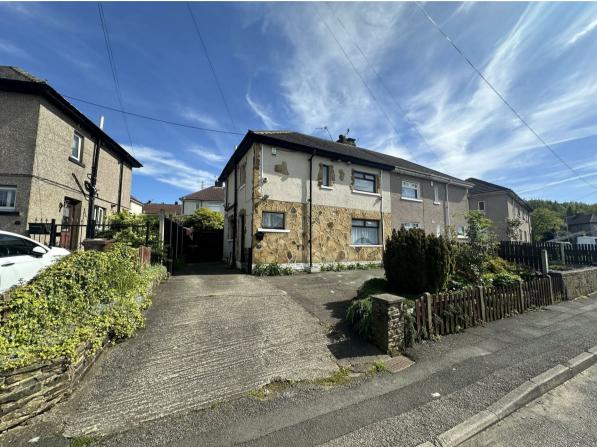

## 17 West Royd Crescent, Shipley, BD18 1HW £119,950

**Council Tax Band: A** 

We are pleased to offer to the market this three bedroom semi-detached property in a popular location. Sat in a good-sized plot, this property is in need of light refurbishment and would make a perfect family home.

Viewings are advised to see all that this property has to offer.

This property briefly comprises of:

1ST FLOOR 418 sq.ft. (38.9 sq.m.) approx.

TOTAL FLOOR AREA: 837 sq.ft. (77.7 sq.m.) approx.

White every attempt has been made to ensure the accuracy of the floorplan cortained here, measurements of documents, to the control of the co