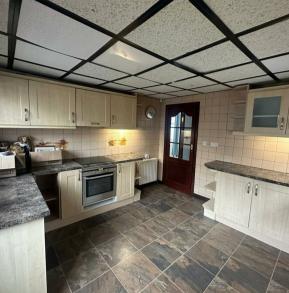

## 17 West Royd Crescent, Shipley, BD18 1HW £119,950

**Council Tax Band: A** 

We are pleased to offer to the market this three bedroom semi-detached property in a popular location. Sat in a good-sized plot, this property is in need of light refurbishment and would make a perfect family home.

Viewings are advised to see all that this property has to offer.

This property briefly comprises of:

1ST FLOOR 418 sq.ft. (38.9 sq.m.) approx.

TOTAL FLOOR AREA: 837 sq.ft. (77.7 sq.m.) approx.

White every attempt has been made to ensure the accuracy of the floorplan cortained here, measurements of documents, to the control of the co