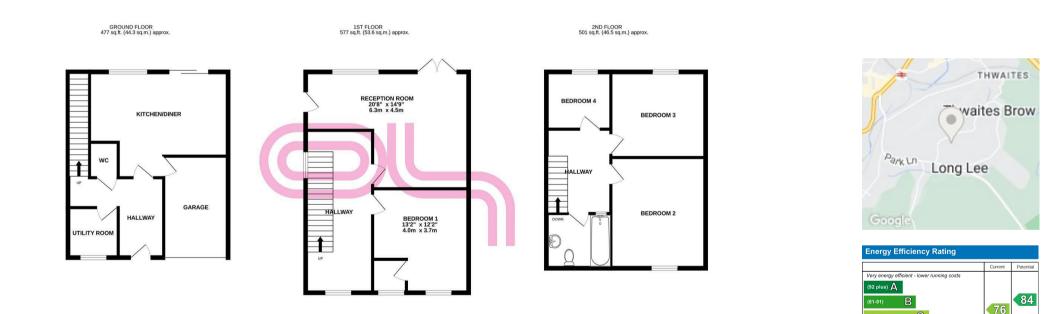

## TOTAL FLOOR AREA : 1554 sq.ft. (144.4 sq.m.) approx.

Whits every attempt has been made to ensure the accuracy of the floorphan contained here, measurements bidlows; you have been made to ensure the accuracy of the floorphan contained here, interesting discussion or mis-statement. This plan is for illustrative purposes only and should be used as such by any prospective purchaser. The services, systems and and ppliances shown have not been tested and no guarantee as to their operability or efficiency can be given. Made with Metropix (2020)