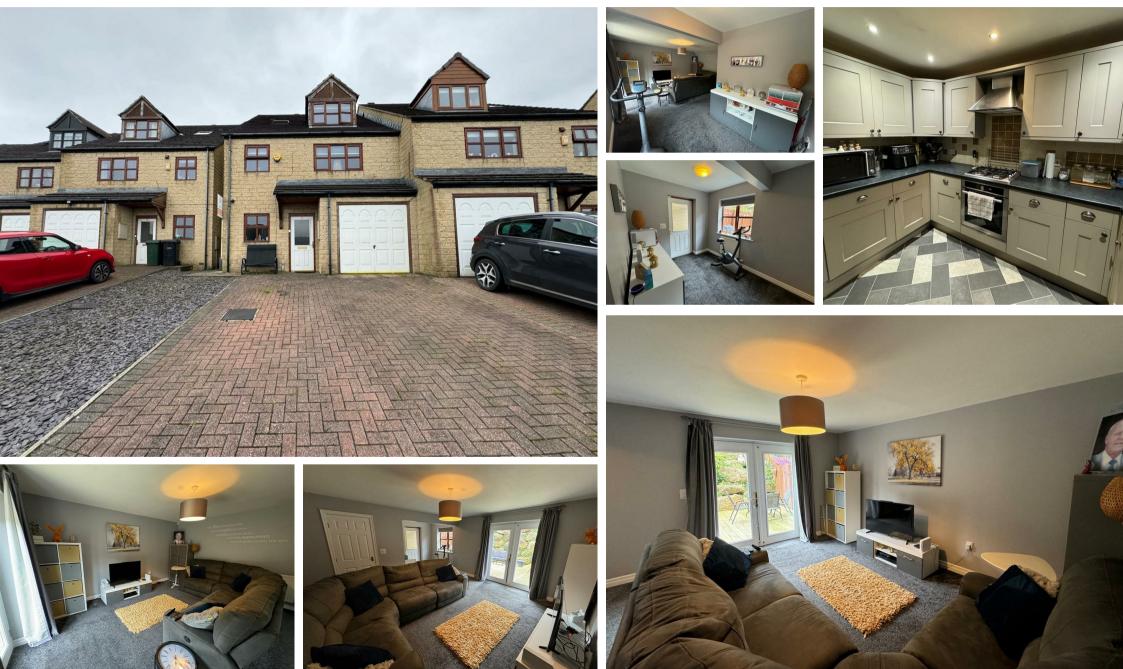

Box Tree Grove, Keighley, BD21 4WT £244,950 Council Tax Band: C

We are pleased to offer to the market this well presented, four bedroom property in the Long Lee area. Situated on the popular Box Tree Grove, this ample sized property is perfect for families featuring four bedrooms and low maintenance gardens as well as being close to local schools, amenities and transport links.

Viewings are advised to see all that this property has to offer:

Keighley

(69-80) (55-68)

(39-54)

(21-38)

D E

Not energy efficient - higher running costs

**England & Wales** 