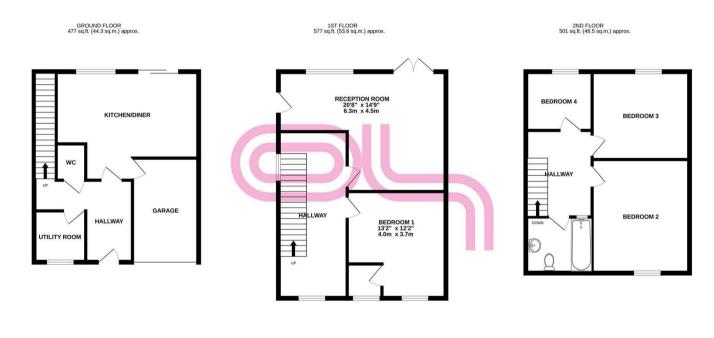

## TOTAL FLOOR AREA: 1554 sq.ft. (144.4 sq.m.) approx.

Whilst every attempt has been made to ensure the accuracy of the floorplan contained here, measurements of doors, windows, rooms and any other terms are approximate and no responsibility is taken for any error, omission or mis-statement. This plan lis for illustrative purposes only and should be used as such by any prospective purchaser. The services, systems and appliances shown have not been tested and no guarantee as to their operability or efficiency can be given.

Made with Metropix ©2024