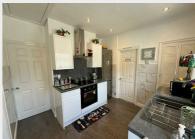

#### Kitchen

Kitchen with integrated cooker and hob with extractor over. Fitted storage cupboard. Matching wall and base units with fitted lighting under the wall units. Gas central heating and uPVC double glazed window to the rear elevation.