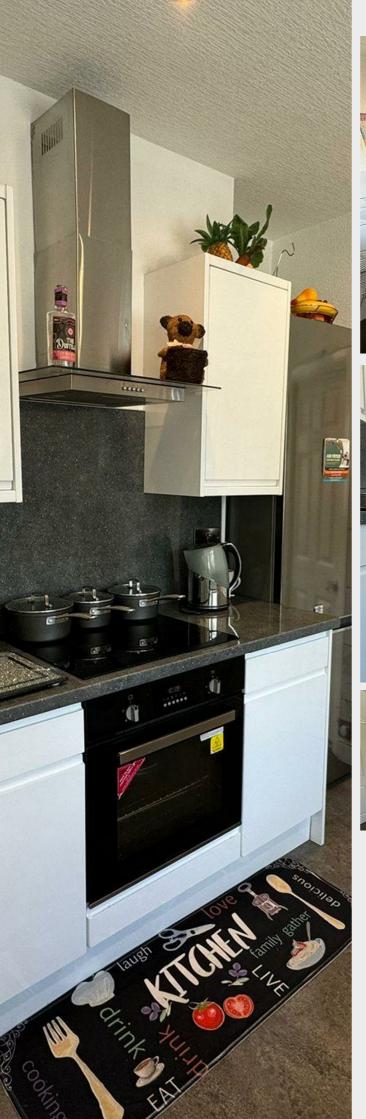

#### Kitchen

Kitchen with integrated cooker and hob with extractor over. Fitted storage cupboard. Matching wall and base units with fitted lighting under the wall units. Gas central heating and uPVC double glazed window to the rear elevation.