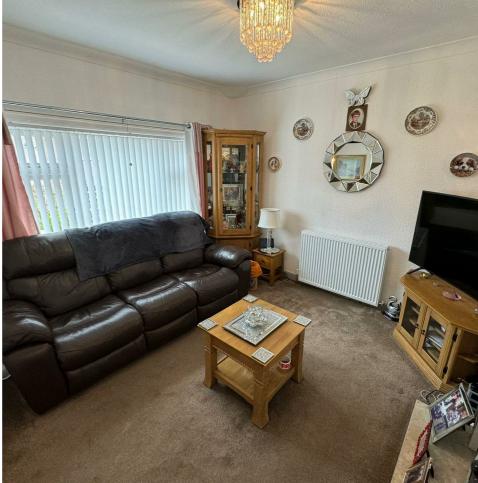

## **Living Room**

Living room with gas central heating, uPVC double glazed window to the front elevation and gas fireplace.