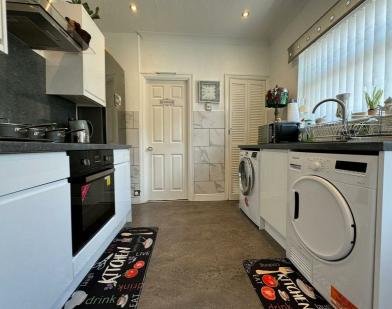

#### Kitchen

Kitchen with integrated cooker and hob with extractor over. Fitted storage cupboard. Matching wall and base units with fitted lighting under the wall units. Gas central heating and uPVC double glazed window to the rear elevation.