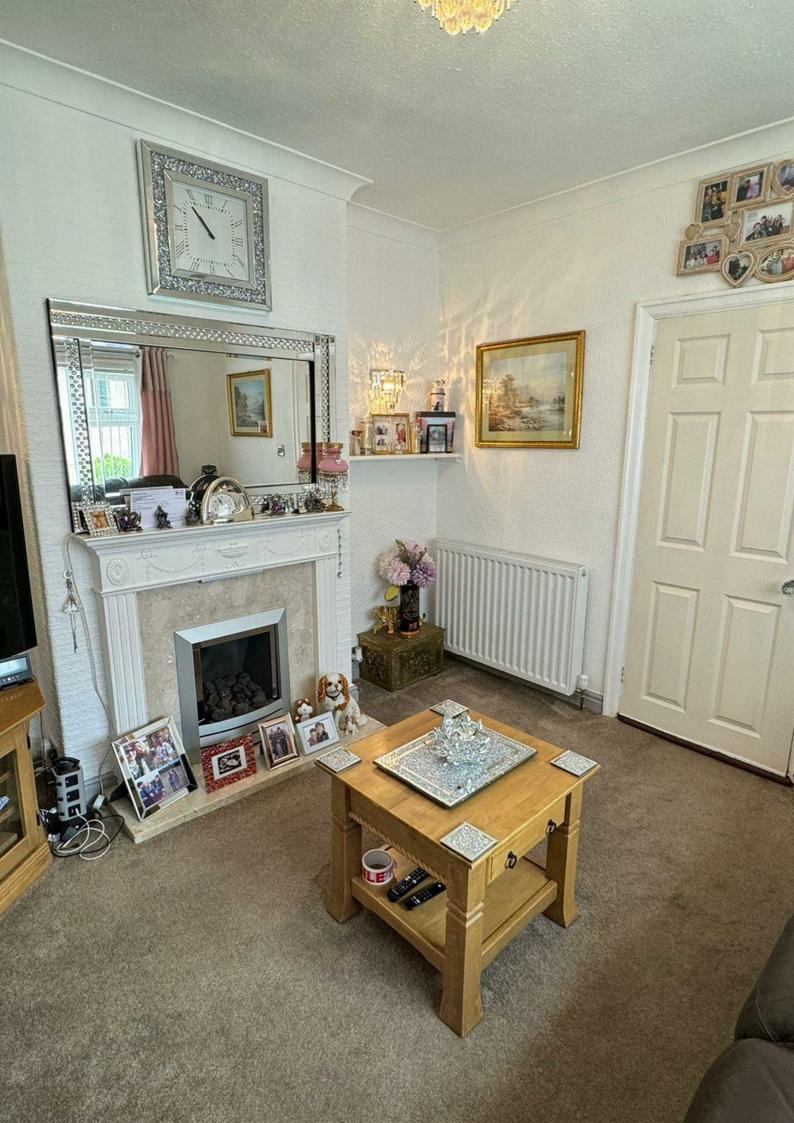

## **Living Room**

Living room with gas central heating, uPVC double glazed window to the front elevation and gas fireplace.