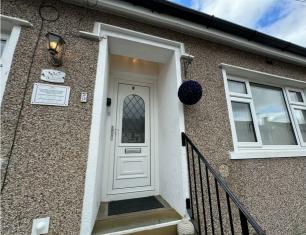

### Hallway

A conveniently placed entrance hall with gas central heating and uPVC external door.