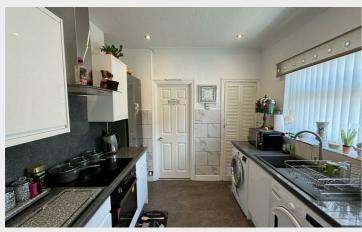

#### Kitchen

Kitchen with integrated cooker and hob with extractor over. Fitted storage cupboard. Matching wall and base units with fitted lighting under the wall units. Gas central heating and uPVC double glazed window to the rear elevation.