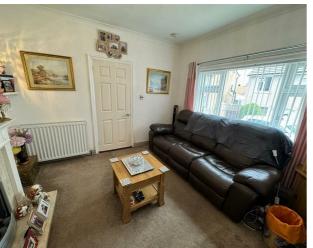

## **Living Room**

Living room with gas central heating, uPVC double glazed window to the front elevation and gas fireplace.