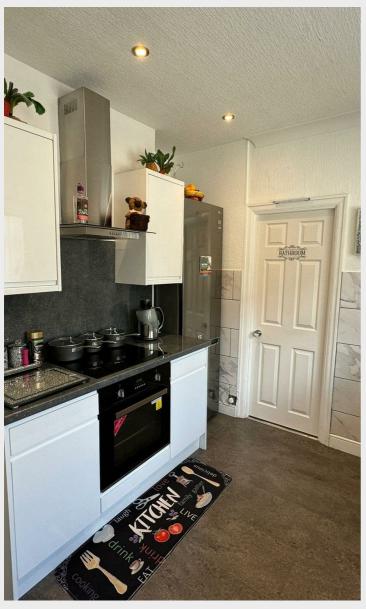

#### Kitchen

Kitchen with integrated cooker and hob with extractor over. Fitted storage cupboard. Matching wall and base units with fitted lighting under the wall units. Gas central heating and uPVC double glazed window to the rear elevation.