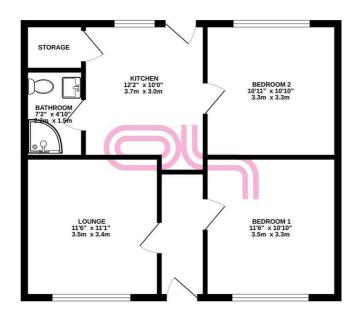

#### GROUND FLOOR 576 sq.ft. (53.5 sq.m.) approx.

Keighley

TOTAL FLOOR AREA: 576 sq.ft. (65.5 sq.m.) approx.

Whilst every sameng has been made to ensure the accuracy of the floorigan contained here, measurement of store, mardews, nores and any other items are approximate and no responsibility is staten for any error orission or miss statement. This glain is the literature purposes only and storide the user as such by any prospective purchaser. The services, systems and appliances shown have not been tested and no guarant as to their operations of the control or control