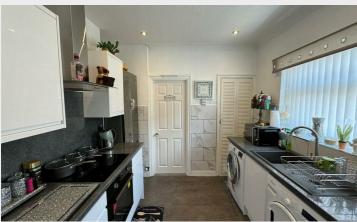

#### Kitchen

Kitchen with integrated cooker and hob with extractor over. Fitted storage cupboard. Matching wall and base units with fitted lighting under the wall units. Gas central heating and uPVC double glazed window to the rear elevation.