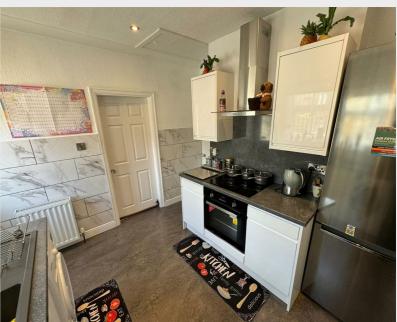

#### Kitchen

Kitchen with integrated cooker and hob with extractor over. Fitted storage cupboard. Matching wall and base units with fitted lighting under the wall units. Gas central heating and uPVC double glazed window to the rear elevation.