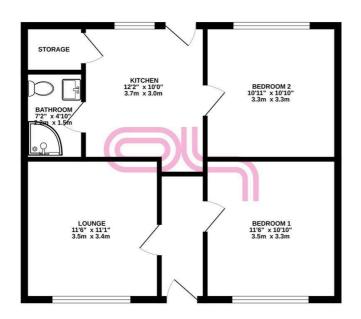

GROUND FLOOR 576 sq.ft. (53.5 sq.m.) approx.

TOTAL FLOOR AREA: 576 sq.ft. (53.5 sq.m.) approx.

Whilst every attempt has been made to ensure the accuracy of the flooring, norchannel here, measurements of disors, window, notioned made you deep make are proposed using order them are approximate and no responsibility to taken for any error, omission or mis-statement. This plan is the flooring purpose only and should be used as such by any proposed up purchase. The plan is the flooring the purpose only and should be used as for substitution to all the proposed up purchase. The plan is the flooring the purposed up the purchase of the plan is the flooring through the purpose of the proposed up the purchase.