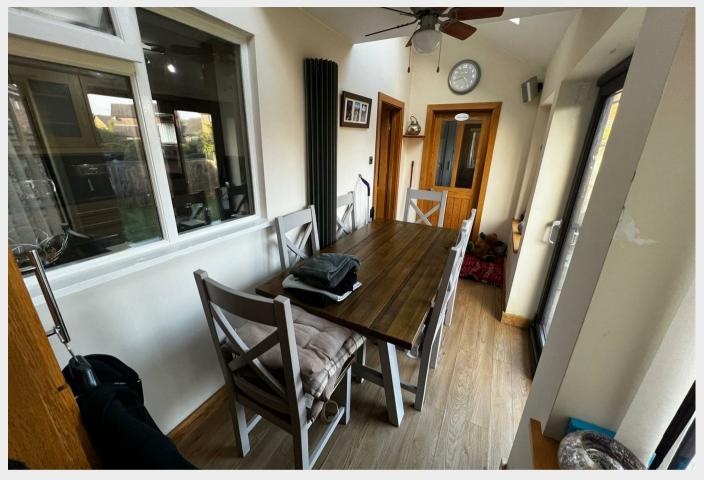

# Conservatory

15'10" x 5'1"

A fantastic use of an extended rear, perfect for a sitting area as it boasts plenty of natural light. Gas central heating and uPVC double glazed windows overlooking the rear.