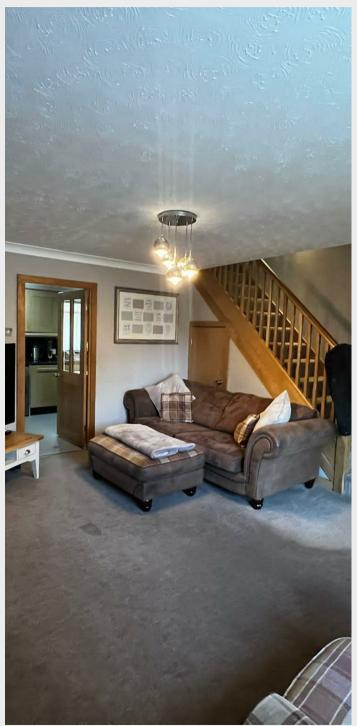

## **Living Room**

14'11" x 15'7"

A generous sized living room with uPVC double glazed windows overlooking the front elevation, gas central heating.