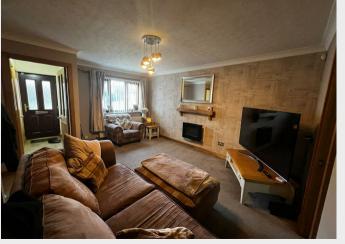

## **Living Room**

14'11" x 15'7"

A generous sized living room with uPVC double glazed windows overlooking the front elevation, gas central heating.