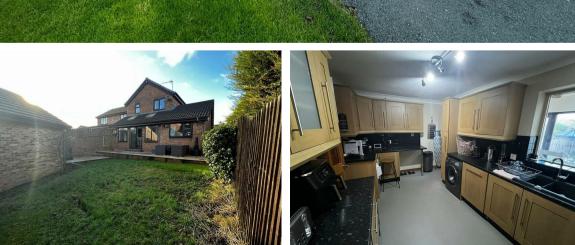

#### **Kitchen**

9'0" x 15'1"

Kitchen with matching wall and base units, built in cooker and hob with extractor over and integrated wine racks. uPVC double glazed window and gas central heating.

### Garden

A fantastic private space with lawn and patio areas.

246 Oakworth Road Keighley West Yorkshire BD21 1RB 01535 289123