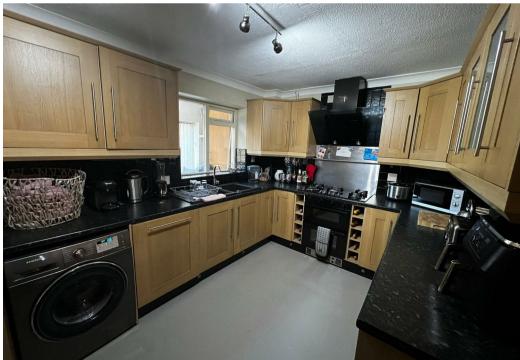

#### **Kitchen**

9'0" x 15'1"

Kitchen with matching wall and base units, built in cooker and hob with extractor over and integrated wine racks. uPVC double glazed window and gas central heating.