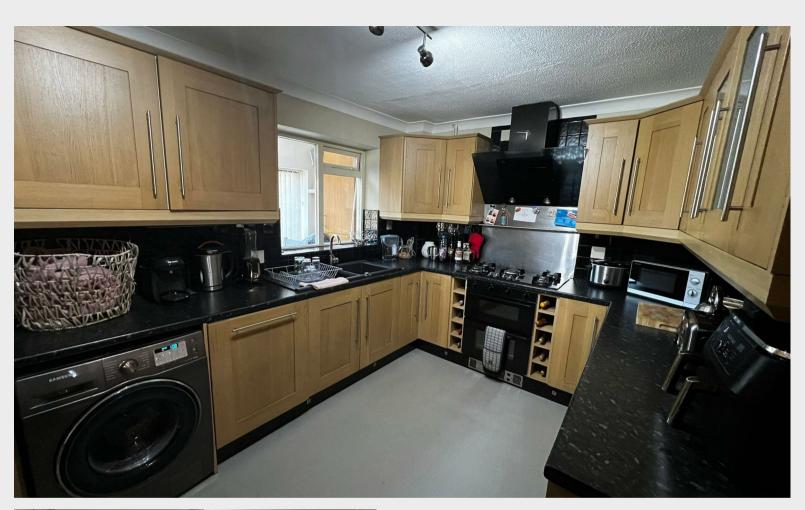

#### **Kitchen**

9'0" x 15'1"

Kitchen with matching wall and base units, built in cooker and hob with extractor over and integrated wine racks. uPVC double glazed window and gas central heating.