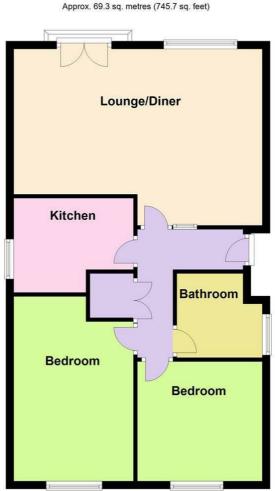

## Accommodation

30 Guildbourne Centre, Worthing, West Sussex, BN11 1LZ T: 01903 331247 E: info@robertluff.co.uk www.robertluff.co.uk

Total area: approx. 69.3 sq. metres (745.7 sq. feet)

The information provided about this property does not constitute or form any part of an offer or contract, nor may it be regarded as representations. All interested parties must verify accuracy and your solicitor must verify tenure/lease information, fixtures and fittings and, where the property has been extended/converted, planning/building regulation consents. All dimensions are approximate and quoted for guidance only as are floor plans which are not to scale and their accuracy cannot be confirmed. References to appliances and/or services does not imply that they are necessarily in working order or fit for the purpose.

30 Guildbourne Centre, Worthing, West Sussex, BN11 1LZ T: 01903 331247 E: info@robertluff.co.uk www.robertluff.co.uk

Floor Plan