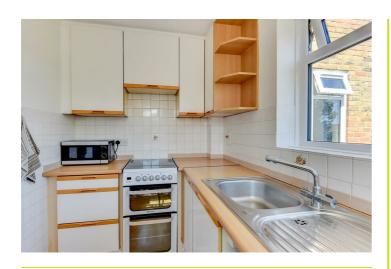

## Kitchen 10'4" x 5'10" (3.17 x 1.79)

A range of base and wall units including drawers. Basin. Double electric oven. Four ring electric hob. Space for fridge/freezer and washing machine. Tiled splashback. Dual aspect double glazed windows.