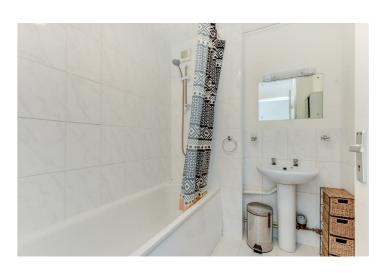

## Bathroom $6'7" \times 6'0" (2.03 \times 1.83)$

Bath with wall mounted electric Triton shower. Pedestal wash hand basin. Part tiled. Wall mounted heated towel rail. Mirror light. Shaver point.