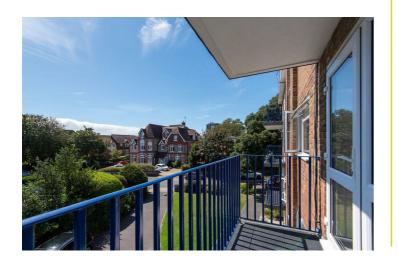

ng machine. Tiled splashback. Dual aspect double glazed windows.

# Bedroom One 12'10" max x 11'11" (3.93 max x 3.65)

Electric heater. Built in wardrobe with hanging rail and shelving. Coving. Dual aspect double glazed windows.

## Bedroom Two 9'11" x 9'10" (3.04 x 3.01)

Electric heater. Built in storage cupboard with hanging space and shelving. Dimmer switch. Coving. Double glazed window.

## Bathroom $6'7" \times 6'0" (2.03 \times 1.83)$

Bath with wall mounted electric Triton shower. Pedestal wash hand basin. Part tiled. Wall mounted heated towel rail. Mirror light. Shaver point.

## Separate WC

WC. Part tiled.

## Balcony

South facing.

## Allocated Parking Space

#### Tenure

Leasehold with approximately 90 years remaining. Service Charges approximately £600 half yearly.















# Approximate gross internal floor area 63.4 sq m/ 682.5 sq ft

Whilst every care has been taken to ensure accuracy, dimensions are approximate and for illustrative purposes only.

All rights reserved.



The information provided about this property does not constitute or form any part of an offer or contract, nor may it be regarded as representations. All interested parties must verify accuracy and your solicitor must verify tenure/lease information, fixtures and fittings and, where the property has been extended/converted, planning/building regulation consents. All dimensions are approximate and quoted for guidance only as are floor plans which are not to scale and their accuracy cannot be confirmed. References to appliances and/or services does not imply that they are necessarily