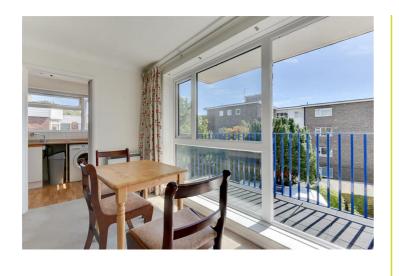

#### Entrance Hall

Entry phone system. Electric heater. Storage cupboards. Coving.

Lounge/Diner 16'5" x 11'10" (5.01 x 3.63) Electric heater. Dimmer switch. Coving. Double glazed South facing windows and door to balcony.

## Balcony

South facing.