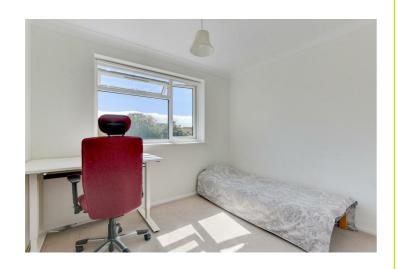

## Bedroom Two 9'11" x 9'10" (3.04 x 3.01)

Electric heater. Built in storage cupboard with hanging space and shelving. Dimmer switch. Coving. Double glazed window.