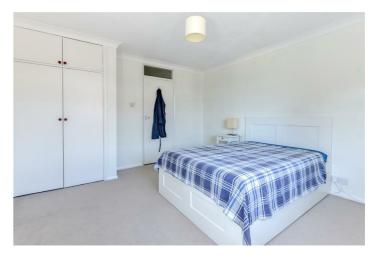

# Bedroom One 12'10" max x 11'11" (3.93 max x 3.65)

Electric heater. Built in wardrobe with hanging rail and shelving. Coving. Dual aspect double glazed windows.

## Bedroom Two 9'11" x 9'10" (3.04 x 3.01)

Electric heater. Built in storage cupboard with hanging space and shelving. Dimmer switch. Coving. Double glazed window.