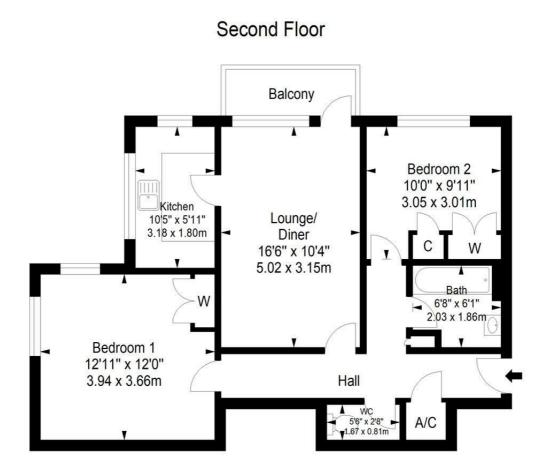

#### **Accommodation**

#### Communal Entrance

Stairs and lift service up to second floor.

#### Entrance Hall

Entry phone system. Electric heater. Storage cupboards. Coving.

Lounge/Diner 16'5" x 11'10" (5.01 x 3.63) Electric heater. Dimmer switch. Coving. Double glazed South facing windows and door to balcony.

## Kitchen 10'4" x 5'10" (3.17 x 1.79)

A range of base and wall units including drawers. Basin. Double electric oven. Four ring electric hob. Space for fridge/freezer and washing machine. Tiled splashback. Dual aspect double glazed windows.

# Bedroom One 12'10" max x 11'11" (3.93 max x 3.65)

Electric heater. Built in wardrobe with hanging rail and shelving. Coving. Dual aspect double glazed windows.

## Bedroom Two 9'11" x 9'10" (3.04 x 3.01)

Electric heater. Built in storage cupboard with hanging space and shelving. Dimmer switch. Coving. Double glazed window.

## Bathroom $6'7" \times 6'0" (2.03 \times 1.83)$

Bath with wall mounted electric Triton shower. Pedestal wash hand basin. Part tiled. Wall mounted heated towel rail. Mirror light. Shaver point.

## Separate WC

WC. Part tiled.

## Balcony

South facing.

## Allocated Parking Space

# Approximate gross internal floor area 63.4 sq m/ 682.5 sq ft

Whilst every care has been taken to ensure accuracy, dimensions are approximate and for illustrative purposes only.

All rights reserved.

The information provided about this property does not constitute or form any part of an offer or contract, nor may it be regarded as representations. All interested parties must verify accuracy and your solicitor must verify tenure/lease information, fixtures and fittings and, where the property has been extended/converted, planning/building regulation consents. All dimensions are approximate and quoted for guidance only as are floor plans which are not to scale and their accuracy cannot be confirmed. References to appliances and/or services does not imply that they are necessarily in working order or fit for the purpose.