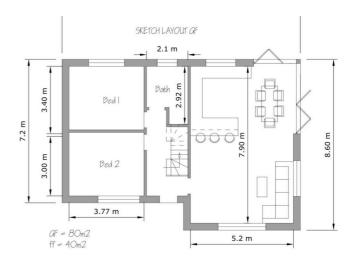

## Agent Notes:

Initial plans have been drawn up to show a detached chalet with driveway and garden fitting on the site.