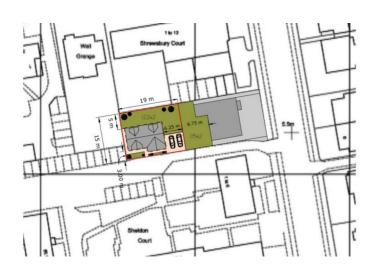

## Agent Notes:

Initial plans have been drawn up to show a detached chalet with driveway and garden fitting on the site.