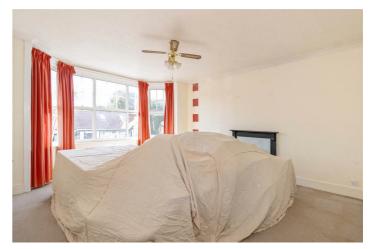

# Spacious Lounge/Diner 17'3" max into bay x 14'0" (5.28 max into bay x 4.29)

TV point. Telephone point. Wall mounted electric heater. Wooden fire surround with marble insert. Coving. Door to: