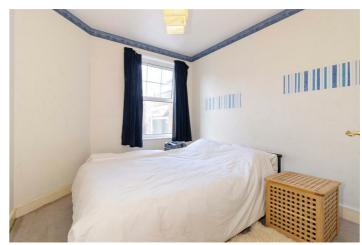

x 14'0" (5.28 max into bay x 4.29)

TV point. Telephone point. Wall mounted electric heater. Wooden fire surround with marble insert. Coving. Door to:

### Kitchen 10'10" x 8'4" (3.31 x 2.55)

A range of fitted base and wall units with roll top work surface incorporating a stainless steel sink with mixer tap. Fitted electric oven. Four ring hob with extractor fan over. Tiled splash back walls. Space for fridge/freezer. Space and plumbing for washing machine. Storage cupboard. Double glazed UPVO window with Southerly aspect.

# Double Bedroom 11'5" x 9'8" (3.50 x 2.97) Double glazed window.

### **Bathroom**

Wood panel enclosed bath with mixer tap, fitted over bath heat store shower. Pedestal wash hand basin. Low flush WC.

#### Tenure

Leasehold with a new lease upon sale completion.







Floor Plan

Approx. 48.5 sq. metres (522.2 sq. feet)







The information provided about this property does not constitute or form any part of an offer or contract, nor may it be regarded as representations. All interested parties must verify accuracy and your solicitor must verify tenure/lease information, fixtures and fittings and, where the property has been extended/converted, planning/building regulation consents. All dimensions are approximate and quoted for guidance only as are floor plans which are not to scale and their accuracy cannot be confirmed. References to appliances and/or services does not imply that they are necessarily in working order or fit for the purpose.