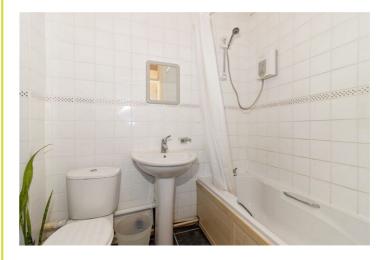

### **Bathroom**

Wood panel enclosed bath with mixer tap, fitted over bath heat store shower. Pedestal wash hand basin. Low flush WC.