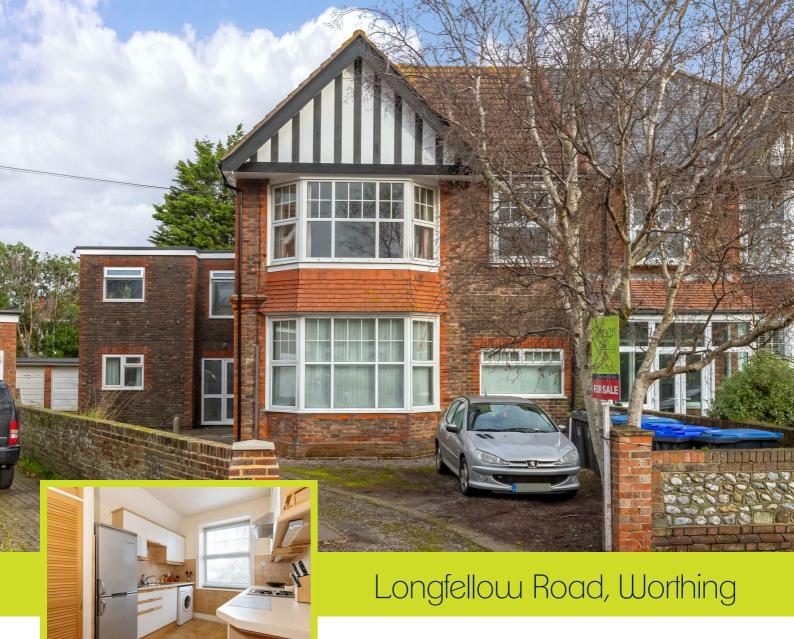

Robert Luff & Co are delighted to offer to the market this well presented one bedroom first floor apartment situated in the heart of the popular poets district, just round the corner from the shopping parade on Tarring road, bus services and mainline station. The property benefits from a spacious South facing lounge, fitted kitchen and a double bedroom.

Offers In Excess Of £175,000

Leasehold

- First Floor Apartment
- One Double Bedroom
- Spacious Lounge/Diner
- Central Worthing
   Location

- Close to Transport Links
- EPC Rating TBC
- · Council Tax Band A
- Leasehold