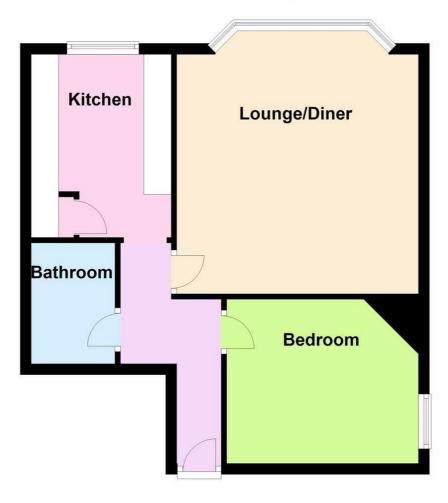

#### Tenure

Leasehold with a new lease upon sale completion.

Floor Plan

Approx. 48.5 sq. metres (522.2 sq. feet)

The information provided about this property does not constitute or form any part of an offer or contract, nor may it be regarded as representations. All interested parties must verify accuracy and your solicitor must verify tenure/lease information, fixtures and fittings and, where the property has been extended/converted, planning/building regulation consents. All dimensions are approximate and quoted for guidance only as are floor plans which are not to scale and their accuracy cannot be confirmed. References to appliances and/or services does not imply that they are necessarily in working order or fit for the purpose.