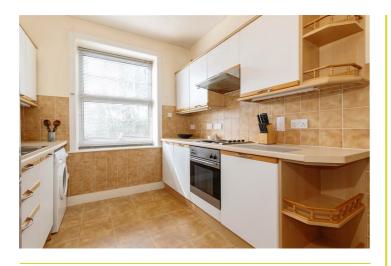

### Kitchen 10'10" x 8'4" (3.31 x 2.55)

A range of fitted base and wall units with roll top work surface incorporating a stainless steel sink with mixer tap. Fitted electric oven. Four ring hob with extractor fan over. Tiled splash back walls. Space for fridge/freezer. Space and plumbing for washing machine. Storage cupboard. Double glazed UPVO window with Southerly aspect.