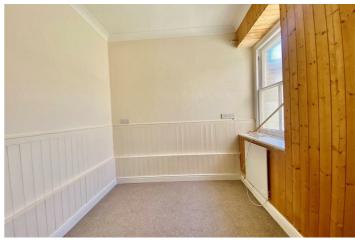

#### Bedroom 10'07 x 7'03 (3.23m x 2.21m)

Frosted sash window. Storage cupboard. Part wood panel walls.