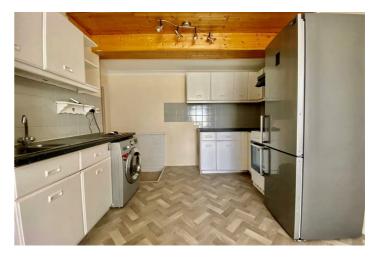

#### Kitchen Area

A range of base and wall units. Worktop incorporating one and half bowl sink unit with mixer tap. Space for fridge freezer. Space and plumbing for washing machine. Space for cooker with extractor fan over.