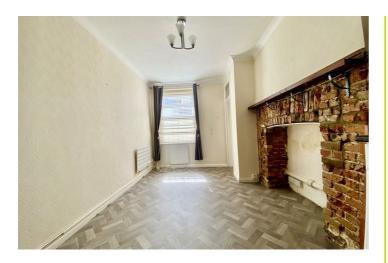

#### Lounge Area

Feature exposed brick fireplace. Sash cord window with westerly aspect. Electric heater. TV point