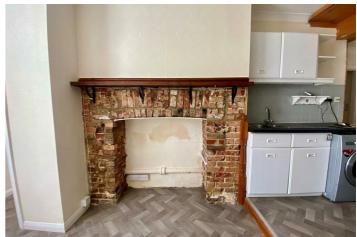

#### Lounge Area

Feature exposed brick fireplace. Sash cord window with westerly aspect. Electric heater. TV point