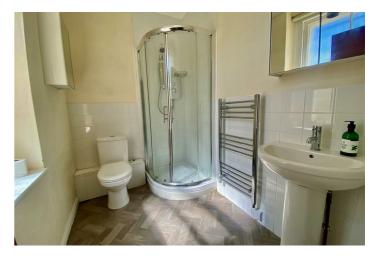

#### Shower Room

Corner shower with fitted shower. Pedestal wash hand basin. Low level flush WC. Heated towel rail. Tiled splash backs. Frosted sash cord window.