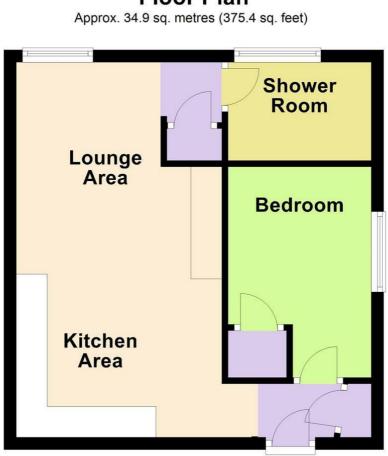

Total area: approx. 34.9 sq. metres (375.4 sq. feet)

The information provided about this property does not constitute or form any part of an offer or contract, nor may it be regarded as representations. All interested parties must verify accuracy and your solicitor must verify tenure/lease information, fixtures and fittings and, where the property has been extended/converted, planning/building regulation consents. All dimensions are approximate and quoted for guidance only as are floor plans which are not to scale and their accuracy cannot be confirmed. References to appliances and/or services does not imply that they are necessarily in working order or fit for the purpose.

# **Floor Plan**