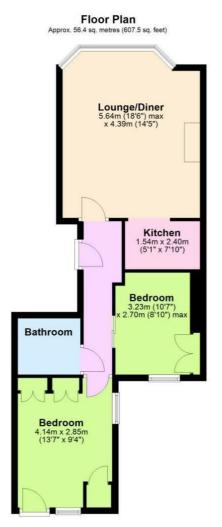

## Accommodation

**Entrance Hall** 

Kitchen 7'10 x 5'1 (2.39m x 1.55m)

Lounge/Diner 18'6 x 14'5 (5.64m x 4.39m)

Bedroom One 13'7 x 9'4 (4.14m x 2.84m)

Bedroom Two 10'7 x 8'10 (3.23m x 2.69m)

Bathroom

Total area: approx. 56.4 sq. metres (607.5 sq. feet)