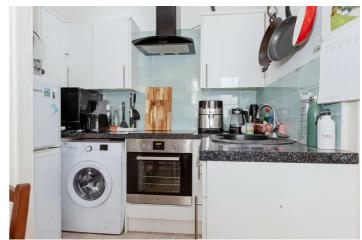

## Accommodation

**Entrance Hall** 

Kitchen 7'10 x 5'1 (2.39m x 1.55m)

Lounge/Diner 18'6 x 14'5 (5.64m x 4.39m)

Bedroom One 13'7 x 9'4 (4.14m x 2.84m)

Bedroom Two 10'7 x 8'10 (3.23m x 2.69m)

Bathroom

Total area: approx. 56.4 sq. metres (607.5 sq. feet)