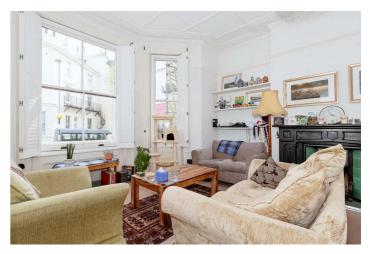

Taking up the entire ground floor of a period townhouse this apartment is well laid out, featuring two bright bedrooms with built in wardrobes, and a modern, well-equipped bathroom. The spacious living room with its floor to ceiling sash windows offers an impressive space with an abundance of natural light. The property also comes with a garden, perfect for those summer evenings.

## Accommodation

**Entrance Hall** 

Kitchen 7'10 x 5'1 (2.39m x 1.55m)

Lounge/Diner 18'6 x 14'5 (5.64m x 4.39m)

Bedroom One 13'7 x 9'4 (4.14m x 2.84m)

Bedroom Two 10'7 x 8'10 (3.23m x 2.69m)

Bathroom

Total area: approx. 56.4 sq. metres (607.5 sq. feet)