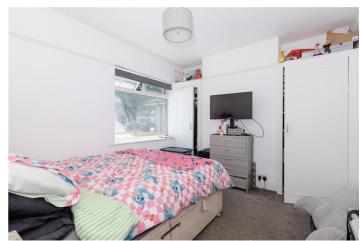

# Bedroom 1 11'1 x 12'0 (3.38m x 3.66m)

Radiator, double glazed window.

## Bedroom 2 12'5 x 9'9 (3.78m x 2.97m)

Double glazed window to front, radiator, recess storage cupboard with shelves.

# Bedroom 3 8'6 x 7'7 (2.59m x 2.31m)

Double glazed window with view of rear garden.