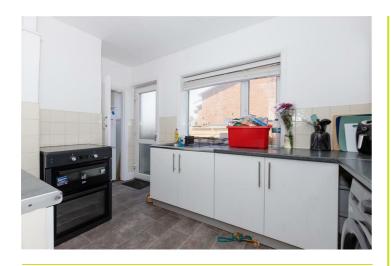

## Kitchen 8'3 x 10'96 (2.51m x 3.05m)

Offers a range of white fronted base and wall units. Worktop surfaces incorporating stainless steel sink with mixer tap. Space for oven, plumbing available for washing machine. Gas metres, double glazed windows. Tiled splashbacks, frosted double glazed door leading to side entrance. Vise mounted boiler.