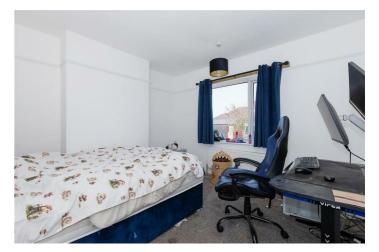

# Bedroom 1 11'1 x 12'0 (3.38m x 3.66m)

Radiator, double glazed window.

## Bedroom 2 12'5 x 9'9 (3.78m x 2.97m)

Double glazed window to front, radiator, recess storage cupboard with shelves.

# Bedroom 3 8'6 x 7'7 (2.59m x 2.31m)

Double glazed window with view of rear garden.