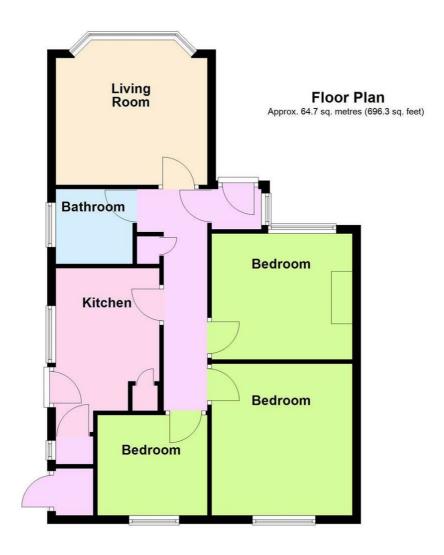

Accommodation offers an entrance hallway, a bay-fronted living room, a kitchen with integral appliances, three bedrooms, and a family bathroom. Other benefits include an attractively sized garden, a west facing enclosed rear garden and a driveway providing ample off-road parking.

## **Accommodation**

## Hallway

With loft hatch, wooden flooring throughout, storage cupboard housing electric metres and a radiator.

# Lounge 11'9 x 11'2 (3.58m x 3.40m)

Located at the front of the property, the lounge offers double glazed windows, a radiator and wooden tech flooring.

## Kitchen 8'3 x 10'96 (2.51m x 3.05m)

Offers a range of white fronted base and wall units. Worktop surfaces incorporating stainless steel sink with mixer tap. Space for oven, plumbing available for washing machine. Gas metres, double glazed windows. Tiled splashbacks, frosted double glazed door leading to side entrance. Vise mounted boiler.

# Bedroom 1 11'1 x 12'0 (3.38m x 3.66m)

Radiator, double glazed window.

## Bedroom 2 12'5 x 9'9 (3.78m x 2.97m)

Double glazed window to front, radiator, recess storage cupboard with shelves.

# Bedroom 3 8'6 x 7'7 (2.59m x 2.31m)

Double glazed window with view of rear garden.

## **Bathroom**

Panel enclosed bath, mixer tap with fitted shower attachment and glass screen. Pedestal basin, low flush wc, tiled splashback walls, double glazed window, pedestal basin with mixer tap and radiator.