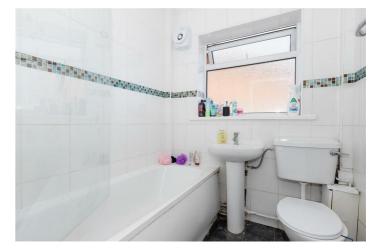

## **Bathroom**

Panel enclosed bath, mixer tap with fitted shower attachment and glass screen. Pedestal basin, low flush wc, tiled splashback walls, double glazed window, pedestal basin with mixer tap and radiator.