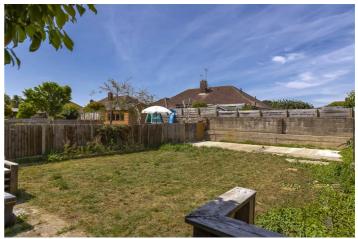

#### Garden

Side entrance path with outside tap, outside storage cupboard with shelf. Patio area, lawn area and hardstanding area. This could be ideal with permission for a studio. West facing aspect, fence and wall enclosed.

#### Front Garden

Laid to brick, off road parking for 2/3 cars, side access.

The information provided about this property does not constitute or form any part of an offer or contract, nor may it be regarded as representations. All interested parties must verify accuracy and your solicitor must verify tenure/lease information, fixtures and fittings and, where the property has been extended/converted, planning/building regulation consents. All dimensions are approximate and quoted for guidance only as are floor plans which are not to scale and their accuracy cannot be confirmed. References to appliances and/or services does not imply that they are necessarily in working order or fit for the purpose.