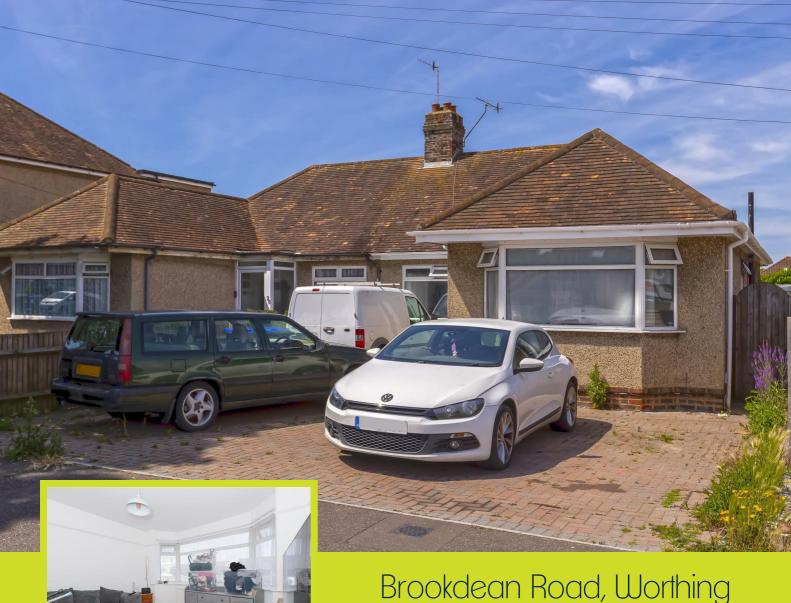

# Brookdean Road, Worthing

- Semi Detached Bungalow
- No Forward Chain
- Three Bedrooms
- EPC Rating D

- Favoured Location
- Off Road Parking
- West Facing Garden
- Council Tax Band C

We are delighted to offer to the market this well presented three bedroom semi-detached bungalow situated in this ideal East Worthing location, with local shops, schools, parks, bus routes, the beach, and easy access to both the A259 and A27 nearby.

Accommodation offers an entrance hallway, a bay-fronted living room, a kitchen with integral appliances, three bedrooms, and a family bathroom. Other benefits include an attractively sized garden, a west facing enclosed rear garden and a driveway providing ample off-road parking.

#### Front Garden

Laid to brick, off road parking for 2/3 cars, side access.

The information provided about this property does not constitute or form any part of an offer or contract, nor may it be regarded as representations. All interested parties must verify accuracy and your solicitor must verify tenure/lease information, fixtures and fittings and, where the property has been extended/converted, planning/building regulation consents. All dimensions are approximate and quoted for guidance only as are floor plans which are not to scale and their accuracy cannot be confirmed. References to appliances and/or services does not imply that they are necessarily in working order or fit for the purpose.