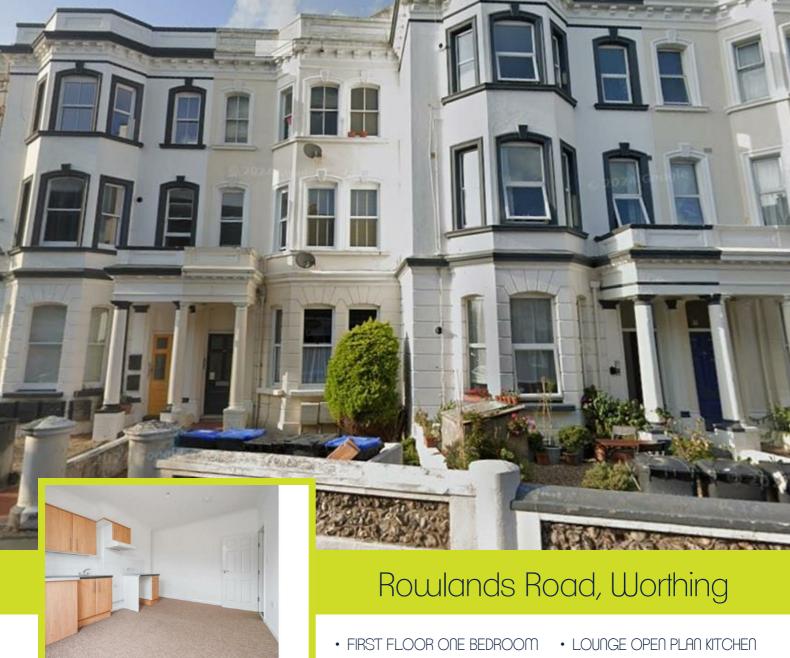

£895

- FLAT
- SHOWER ROOM
- SOUTHERLY ASPECT
- IDEAL SINGLE PERSON **PROPERTY**
- DOUBLE GLAZED WINDOW
- CLOSE TO SHOPS, SEAFRONT AND BEACH
- VIEWINGS 20TH OF JUNE 12:00
  - 13:00

This well-presented first floor one-bedroom flat is ideally located just a short stroll from local shops, the seafront, and the beach, offering convenient and coastal living at its best.

The property features a bright lounge with a southerly aspect, allowing plenty of natural light to flow through, and an open-plan kitchen that provides a modern and sociable living space. A contemporary shower room and a well-sized bedroom complete the layout, making it an ideal home for a single occupant.