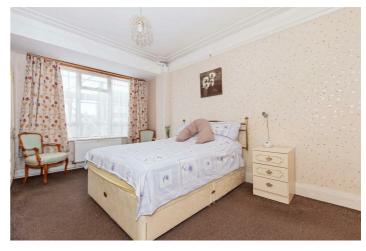

### Bedroom 16'4" x 10'4" (4.98 x 3.15)

Carpets, radiator, westerly aspect double glazed window, partially built in full length wardrobes and ceiling light.