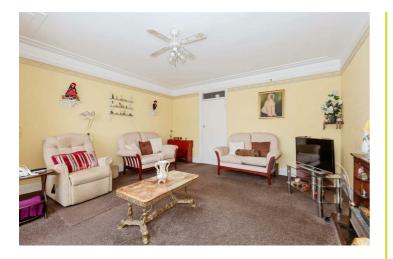

#### Living Room 15'8" x 14'4" (4.78 x 4.39)

Carpets, coving, tv point, westerly aspect double glazed window and radiator.