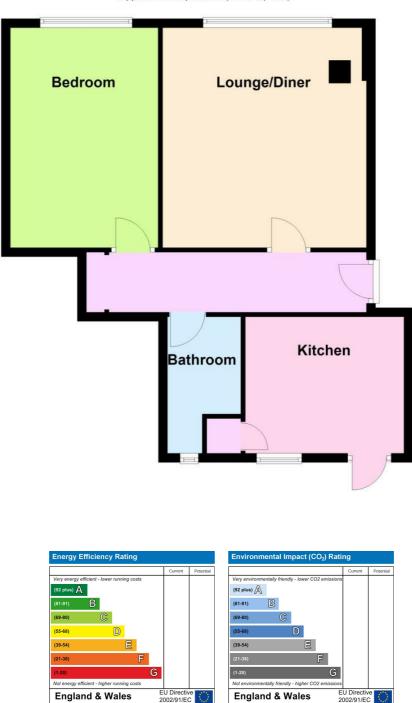

Floor Plan Approx. 63.5 sq. metres (683.8 sq. feet)

The information provided about this property does not constitute or form any part of an offer or contract, nor may it be regarded as representations. All interested parties must verify accuracy and your solicitor must verify tenure/lease information, fixtures and fittings and, where the property has been extended/converted, planning/building regulation consents. All dimensions are approximate and quoted for guidance only as are floor plans which are not to scale and their accuracy cannot be confirmed. References to appliances and/or services does not imply that they are necessarily in working order or fit for the purpose.