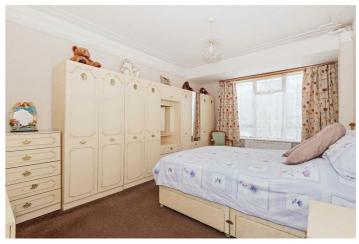

### Bedroom 16'4" x 10'4" (4.98 x 3.15)

Carpets, radiator, westerly aspect double glazed window, partially built in full length wardrobes and ceiling light.