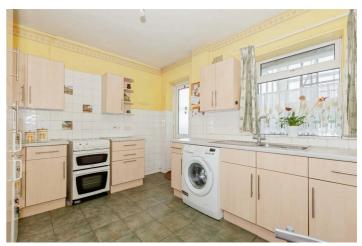

#### Kitchen 11'1" x 10'5" (3.39 x 3.18)

Range of wood effect wall and base units, space for washing machine, space for cooker, space for fridge/freezer, side entrance frosted double glazed door, space for small table and chairs, ceiling light and stainless steel sink with drainer.