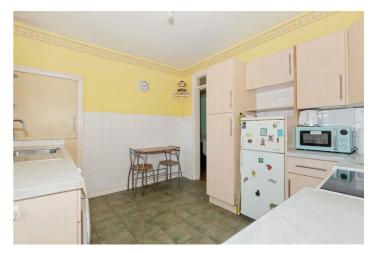

#### Kitchen 11'1" x 10'5" (3.39 x 3.18)

Range of wood effect wall and base units, space for washing machine, space for cooker, space for fridge/freezer, side entrance frosted double glazed door, space for small table and chairs, ceiling light and stainless steel sink with drainer.