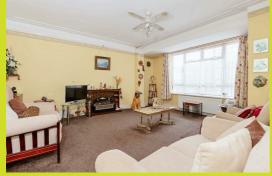

#### Living Room 15'8" x 14'4" (4.78 x 4.39)

Carpets, coving, tv point, westerly aspect double glazed window and radiator.