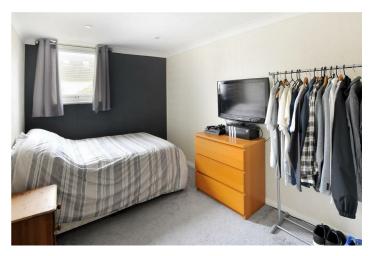

# Bedroom One 11'7" x 8'6" (3.53 x 2.59) Double glazed window to rear, electric radiator

## Bedroom Two 11'9" x 5'7" (3.58 x 1.70)

Double glazed window to front, built in wardrobes, electric radiators