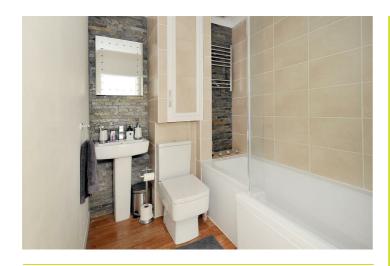

#### Bathroom

P shaped bath with shower screen and shower over, concealed system w/c, pedestal wash hand basin, wood flooring, cupboard housing water tank, extractor fan

The information provided about this property does not constitute or form any part of an offer or contract, nor may it be regarded as representations. All interested parties must verify accuracy and your solicitor must verify tenure/lease information, fixtures and fittings and, where the property has been extended/converted, planning/building regulation consents. All dimensions are approximate and quoted for guidance only as are floor plans which are not to scale and their accuracy cannot be confirmed. References to appliances and/or services does not imply that they are necessarily in working order or fit for the purpose.