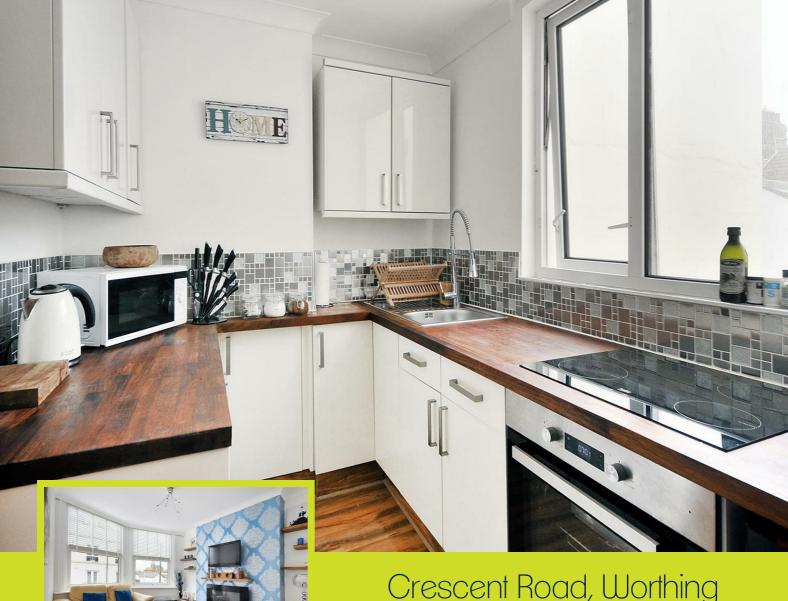

## Kitchen 6'8" x 7'5" (2.03 x 2.26)

Double glazed window to the rear of the property, matching range of wall and base units with integrated electric oven with induction hob, integrated fridge freezer, integrated washing machine, half bowl stainless steel sink with hose tap and drainer inset into worktop, part tiled walls