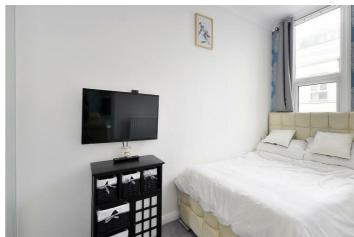

# Bedroom One 11'7" x 8'6" (3.53 x 2.59) Double glazed window to rear, electric radiator

## Bedroom Two 11'9" x 5'7" (3.58 x 1.70)

Double glazed window to front, built in wardrobes, electric radiators