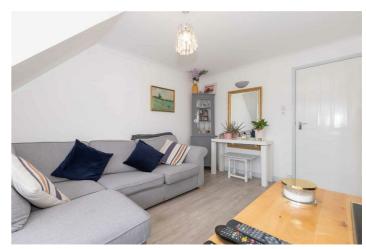

## Main Entrance

Secure entry system, stairs to first floor

Entrance Hall 15'10" x 2'9" (4.84 x 0.84)

Lounge 9'4" x 13'8" (2.86 x 4.17)

Kitchen / Breakfast Room 12'3" x 7'4" (3.74 x 2.25 )

Bedroom 10'5" x 15'6" (max) (3.19 x 4.74 (max)) Measurements to include wardrobes.