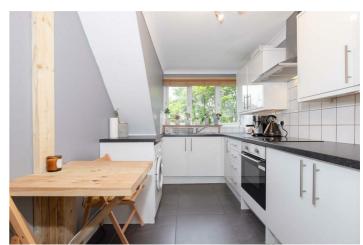

## Main Entrance

Secure entry system, stairs to first floor

Entrance Hall 15'10" x 2'9" (4.84 x 0.84)

Lounge 9'4" x 13'8" (2.86 x 4.17)

Kitchen / Breakfast Room 12'3" x 7'4" (3.74 x 2.25 )

Bedroom 10'5" x 15'6" (max) (3.19 x 4.74 (max)) Measurements to include wardrobes.