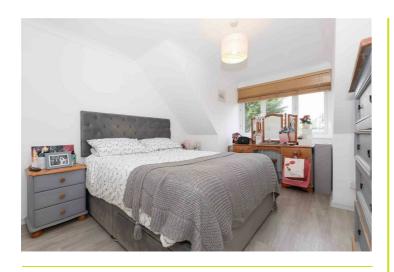

## Main Entrance

Secure entry system, stairs to first floor

Entrance Hall 15'10" x 2'9" (4.84 x 0.84)

Lounge 9'4" x 13'8" (2.86 x 4.17)

Kitchen / Breakfast Room 12'3" x 7'4" (3.74 x 2.25 )

Bedroom 10'5" x 15'6" (max) (3.19 x 4.74 (max)) Measurements to include wardrobes.