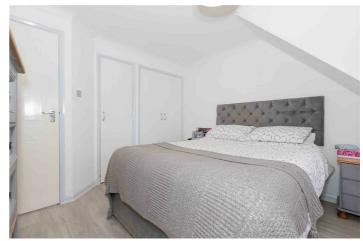

## Main Entrance

Secure entry system, stairs to first floor

Entrance Hall 15'10" x 2'9" (4.84 x 0.84)

Lounge 9'4" x 13'8" (2.86 x 4.17)

Kitchen / Breakfast Room 12'3" x 7'4" (3.74 x 2.25 )

Bedroom 10'5" x 15'6" (max) (3.19 x 4.74 (max)) Measurements to include wardrobes.