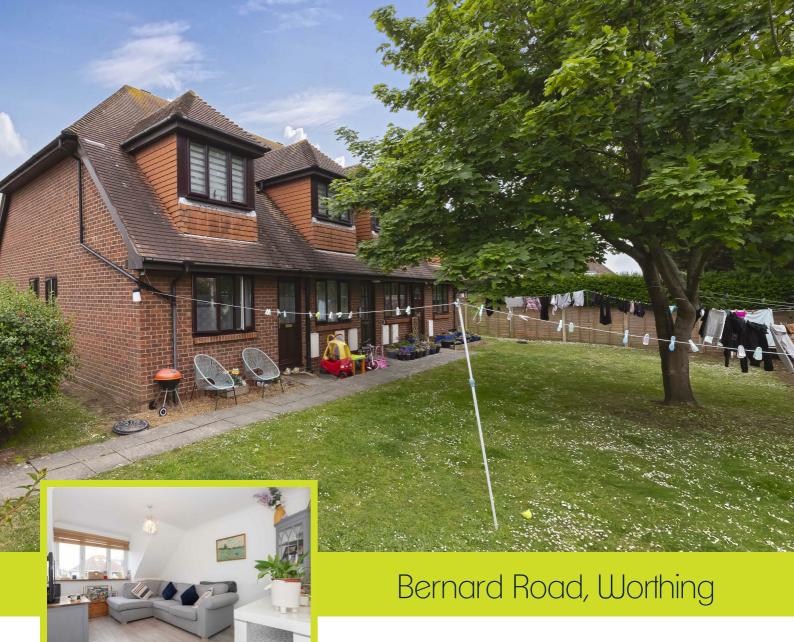

Asking Price £190,000 Leasehold

- First Floor Flat
- · Purpose Built
- · Beautifully Finished
- Leashold

- One Double Bedroom
- Allocated Parking
- EPC D
- Council Band Band A

Robert Luff & Co are pleased to present this beautifully presented one double bedroom first floor flat located in popular West Worthing. The property offers a double bedroom with built in wardrobes, a good sized lounge and modern kitchen and bathroom too. There is allocated parking and it is position a short walk from both the beach and Goring Road shops as well as local transport links. It is at the end of a quiet road and internal viewing is highly recommended.

## **Parking**

Located to the north of the property, accessed from Bernard Road