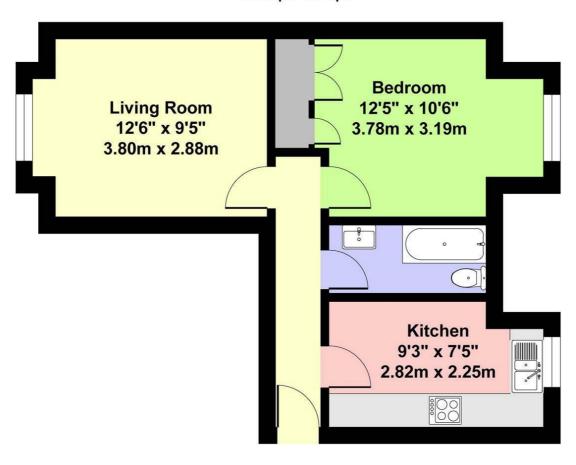

## Main Entrance

Secure entry system, stairs to first floor

Entrance Hall 15'10" x 2'9" (4.84 x 0.84)

Lounge 9'4" x 13'8" (2.86 x 4.17)

Kitchen / Breakfast Room 12'3" x 7'4" (3.74 x 2.25 )

Bedroom 10'5" x 15'6" (max) (3.19 x 4.74 (max)) Measurements to include wardrobes.

Bathroom 8'9" x 4'0" (2.69 x 1.22)

## Approximate Gross Internal Area 463 sq ft - 43 sq m

The information provided about this property does not constitute or form any part of an offer or contract, nor may it be regarded as representations. All interested parties must verify accuracy and your solicitor must verify tenure/lease information, fixtures and fittings and, where the property has been extended/converted, planning/building regulation consents. All dimensions are approximate and quoted for guidance only as are floor plans which are not to scale and their accuracy cannot be confirmed. References to appliances and/or services does not imply that they are necessarily in working order or fit for the purpose.