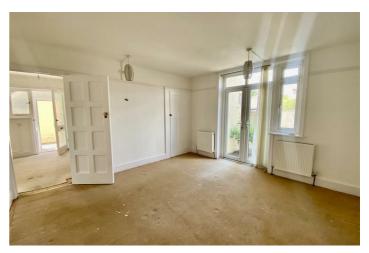

### Accommodation

Entrance porch with further door to

Entrance Hall Airing cupboard with radiator, display units, radiator.

Lounge 16'11 (to centre of bay) x 12'9" max (5.16m (to centre of bay) x 3.89m max) Double glazed bay window, radiator, fire place surround with electric fire.