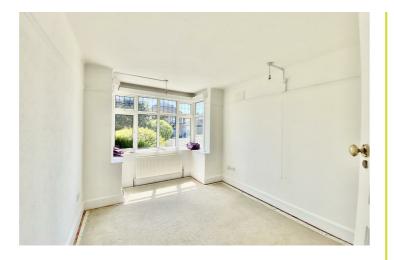

Bedroom Two 12'11" x 9'11" (3.94m x 3.02m) Brand new carpet, radiator, double glazed bay window.