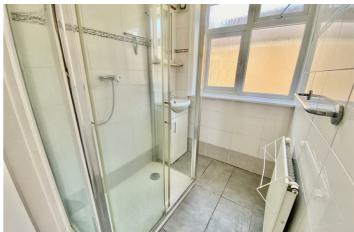

#### Shower Room

Step in shower cubicle, wash hand basin, radiator, double glazed window.

Seperate W.C W.C, double glazed window.