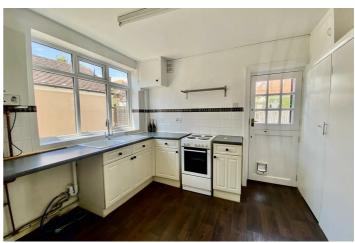

Kitchen 9'8" x 8'11" (2.95m x 2.72m) Brand new vinyl flooring, built in cupboards, radiator, door to rear garden, double glazed window, An electric cooker will be supplied.

Bedroom One 13'3" x 12'8" (4.04m x 3.86m) Two radiators, built in cupboard, door to rear garden.