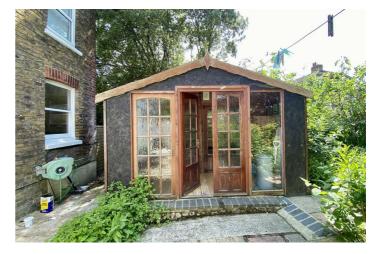

The accommodation comprises an entrance hall, a double bedroom, a fitted kitchen, and a bright lounge with direct access to a private west-facing rear garden. The garden also features a versatile wooden cabin to the side, perfect for use as a home office, gym, or creative studio.