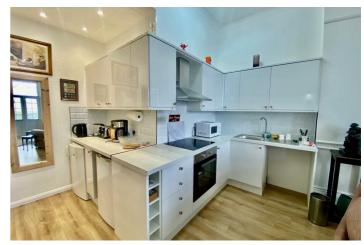

The accommodation comprises an entrance hall leading through to a bright and spacious reception room with a southerly aspect. The open-plan modern fitted kitchen is seamlessly integrated into the living space, and double doors open onto a private south-facing terrace—perfect for enjoying the sunshine and sea breeze.