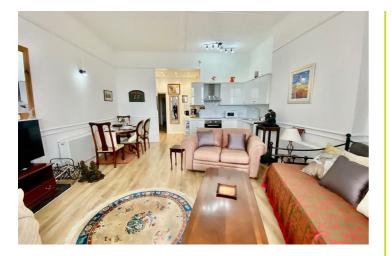

The accommodation comprises an entrance hall leading through to a bright and spacious reception room with a southerly aspect. The open-plan modern fitted kitchen is seamlessly integrated into the living space, and double doors open onto a private south-facing terrace—perfect for enjoying the sunshine and sea breeze.