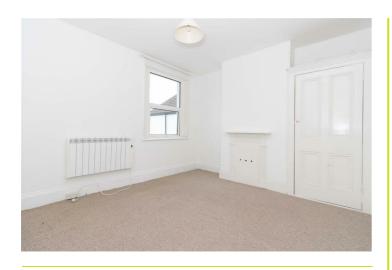

Bedroom One 11'4 x 11'0 (3.45m x 3.35m)

Fireplace surround. Fitted cupboard with hanging and shelving. Electric radiator. Double glazed window to rear aspect.

Bedroom Two 8'10 x 5'3 (2.69m x 1.60m) Double glazed window to front aspect.