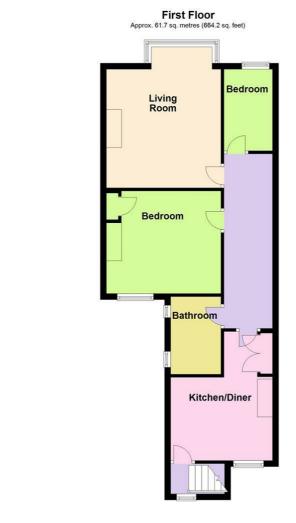

# **Accommodation**

## **ENTRANCE**

Frosted double glazed door with stairs to first floor. Door to:-

**Kitchen 13'11 x 10'1 max (4.24m x 3.07m max)** Matching wall and base units. Stainless steel sink unit inset into worksufaces with mixer tap and drainer. Four ring elect oven. Space and plumbing for washing machine. Space for further appliance. Partially tiled walls. Electric radiator. Double glazed window to rear aspect.

## Inner Hallway

Split level. Electric radiator.

#### Bathroom

White suite comprising; panel enclosed bath with shower over and shower screen. Pedestal wash hand basin. Low level flush WC. Heated towel rail. Extractor fan. Partially tiled walls. Two frosted double glazed windows.

Bedroom One 11'4 x 11'0 (3.45m x 3.35m)

Fireplace surround. Fitted cupboard with hanging and shelving. Electric radiator. Double glazed window to rear aspect.

Bedroom Two 8'10 x 5'3 (2.69m x 1.60m) Double glazed window to front aspect.

Lounge 15'2 x 12'5 max (4.62m x 3.78m max) Electric radiator. Double glazed bay window to front aspect.

### Garden

Located to rear. Part laid to lawn.

Ground Floor
Approx. 3.4 sq. metres (36.1 sq. feet)

Total area: approx. 65.1 sq. metres (700.3 sq. feet)

The information provided about this property does not constitute or form any part of an offer or contract, nor may it be regarded as representations. All interested parties must verify accuracy and your solicitor must verify tenure/lease information, fixtures and fittings and, where the property has been extended/converted, planning/building regulation consents. All dimensions are approximate and quoted for guidance only as are floor plans which are not to scale and their accuracy cannot be confirmed. References to appliances and/or services does not imply that they are necessarily in working order or fit for the purpose.