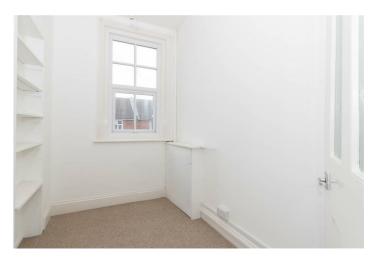

Bedroom One 11'4 x 11'0 (3.45m x 3.35m)

Fireplace surround. Fitted cupboard with hanging and shelving. Electric radiator. Double glazed window to rear aspect.

Bedroom Two 8'10 x 5'3 (2.69m x 1.60m) Double glazed window to front aspect.