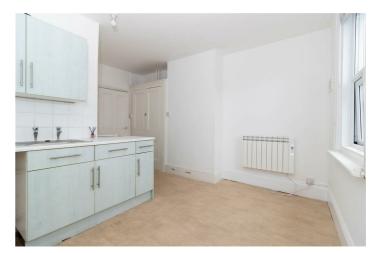

## **ENTRANCE**

Frosted double glazed door with stairs to first floor. Door to:-

**Kitchen 13'11 x 10'1 max (4.24m x 3.07m max)** Matching wall and base units. Stainless steel sink unit inset into worksufaces with mixer tap and drainer. Four ring elect oven. Space and plumbing for washing machine. Space for further appliance. Partially tiled walls. Electric radiator. Double glazed window to rear aspect.