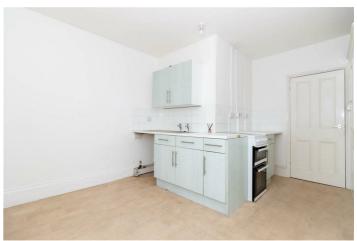

## **ENTRANCE**

Frosted double glazed door with stairs to first floor. Door to:-

**Kitchen 13'11 x 10'1 max (4.24m x 3.07m max)** Matching wall and base units. Stainless steel sink unit inset into worksufaces with mixer tap and drainer. Four ring elect oven. Space and plumbing for washing machine. Space for further appliance. Partially tiled walls. Electric radiator. Double glazed window to rear aspect.