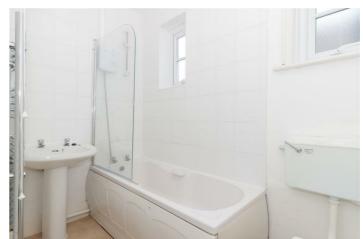

#### Bathroom

White suite comprising; panel enclosed bath with shower over and shower screen. Pedestal wash hand basin. Low level flush WC. Heated towel rail. Extractor fan. Partially tiled walls. Two frosted double glazed windows.