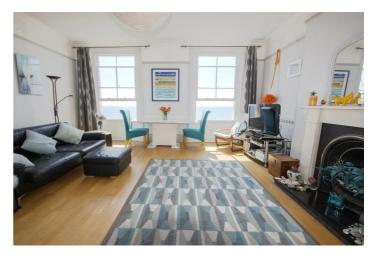

# Open Plan Lounge/Kitchen 20'5" max x 16'1" (6.23 max x 4.92)

Two attractive sash cord windows with glorious sea views. Two electric wall heaters. Dimmer switch. Laminate oak wood floor. Ceiling rose. Feature cast iron fireplace with stone surround. TV point.