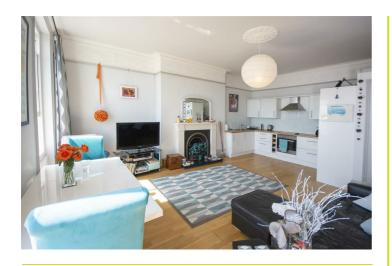

# Open Plan Lounge/Kitchen 20'5" max x 16'1" (6.23 max x 4.92)

Two attractive sash cord windows with glorious sea views. Two electric wall heaters. Dimmer switch. Laminate oak wood floor. Ceiling rose. Feature cast iron fireplace with stone surround. TV point.

## Kitchen Area

A range of matching wall and base units. Real wood worktop incorporating a one and half bowl sink unit with mixer tap and drainer. Built in electric oven. Four ring electric hob. Cooker hood. Integrated fridge/freezer. Integrated washing machine. Wine rack.