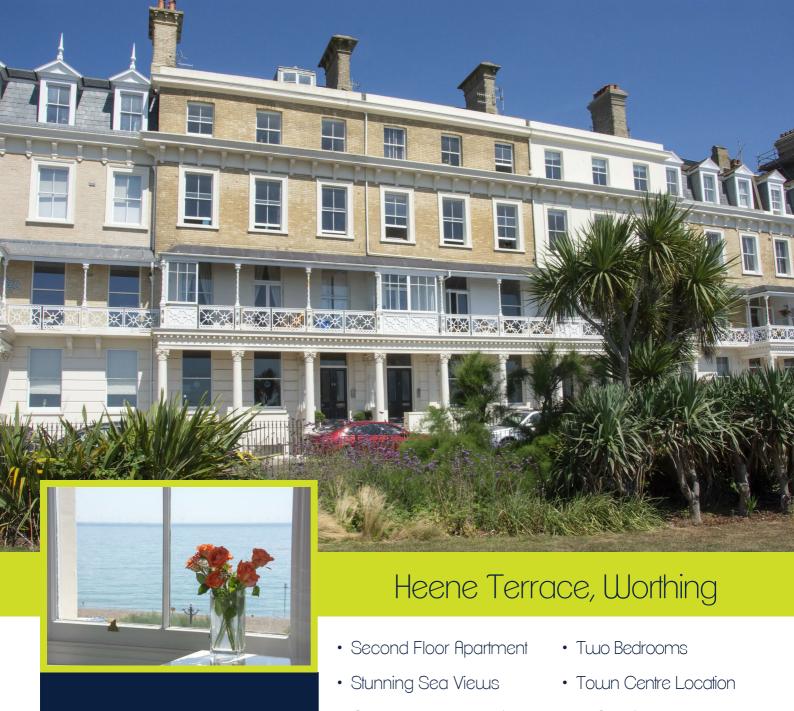

£1,400

- Open Plan Lounge/Kitchen EPC Rating D
- Furnished
- · Located in One of Worthing's Iconic Properties
- Council Tax Band B.
- AVAILABLE JUNE 2025

Robert Luff and Co are delighted to offer to the market this second floor apartment, situated in one of Worthing's iconic Seafront buildings, in the heart of Worthing town centre, close to shops, restaurants, parks, bus routes and mainline station.

Accommodation offers entrance hall, open plan lounge/kitchen, two large bedrooms and bathroom. Other benefits include STUNNING SEA VIEW and can offered on a fully furnished or part furnished basis.

VIEWING ESSENTIAL.