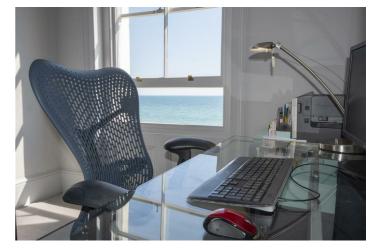

## Bedroom One 16'8" x 11'6" (5.09 x 3.51)

Sash cord window with view to the rear. Two mirror-fronted fitted recess wardrobes with hanging space and shelving. Picture rail. Electric wall heater. Dimmer switch. Ceiling rose Internet and TV points. Fitted carpet.

### Bedroom Two 15'4" x 8'10" (4.68 x 2.70)

Sash cord window to front with fantastic sea views. Electric wall heater. Picture rail. Ceiling rose. Fitted carpet.