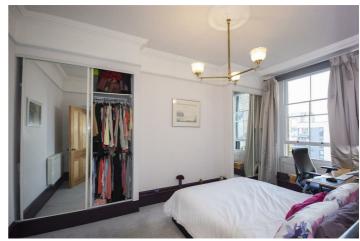

## Bedroom One 16'8" x 11'6" (5.09 x 3.51)

Sash cord window with view to the rear. Two mirror-fronted fitted recess wardrobes with hanging space and shelving. Picture rail. Electric wall heater. Dimmer switch. Ceiling rose Internet and TV points. Fitted carpet.