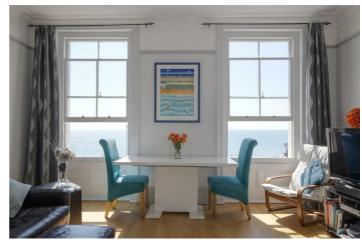

# Open Plan Lounge/Kitchen 20'5" max x 16'1" (6.23 max x 4.92)

Two attractive sash cord windows with glorious sea views. Two electric wall heaters. Dimmer switch. Laminate oak wood floor. Ceiling rose. Feature cast iron fireplace with stone surround. TV point.

## Kitchen Area

A range of matching wall and base units. Real wood worktop incorporating a one and half bowl sink unit with mixer tap and drainer. Built in electric oven. Four ring electric hob. Cooker hood. Integrated fridge/freezer. Integrated washing machine. Wine rack.