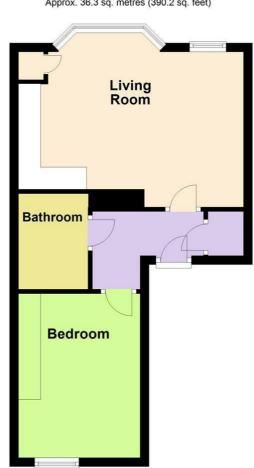

#### Tenure

Ground Rent £250 Per annum, Maintenance £1200 Per annum

Floor Plan Approx. 36.3 sq. metres (390.2 sq. feet)

Total area: approx. 36.3 sq. metres (390.2 sq. feet)

The information provided about this property does not constitute or form any part of an offer or contract, nor may it be regarded as representations. All interested parties must verify accuracy and your solicitor must verify tenure/lease information, fixtures and fittings and, where the property has been extended/converted, planning/building regulation consents. All dimensions are approximate and quoted for guidance only as are floor plans which are not to scale and their accuracy cannot be confirmed. References to appliances and/or services does not imply that they are necessarily in working order or fit for the purpose.