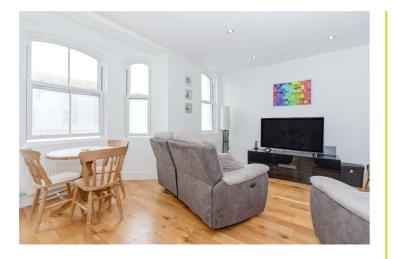

## Lounge 16'4" x 12'9" (5 x 3.9)

Triple aspect double-glazed bay window. Radiator. TV point. Further window.