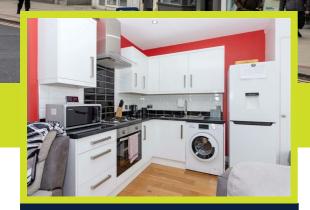

#### Kitchen

A range of base and wall units. Modern work tops. Built in oven with gas hob. Space for fridge/freezer. Space and plumbing for washing machine. Cupboard housing modern boiler. Spotlights.