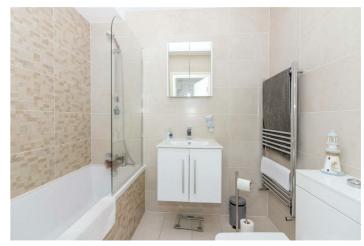

#### Bathroom

Modern tiled walls and floor. Heated towel rail. Modern bath with shower. Pedestal hand wash basin. Low level flush WC.