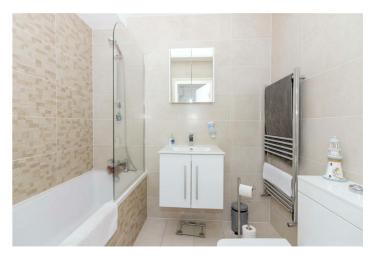

#### Bathroom

Modern tiled walls and floor. Heated towel rail. Modern bath with shower. Pedestal hand wash basin. Low level flush WC.