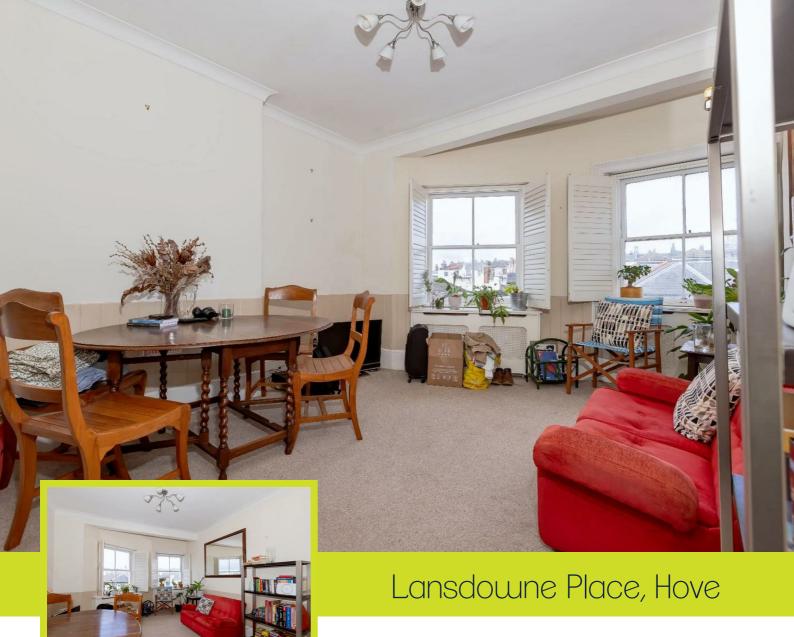

PCM £1,450 PCM TWO BEDROOM FLAT

- HIGHLY SOUGHT AFTER LOCATION
- EASY ACCESS TO THE BEACH
- FITTED BATHROOM
- SEPERATE LUC
- MODERN NEUTRAL, DECOR.
- RECESSED FITTED KITCHEN
   ROOF TOP VIEWS

ROBERT LUFF & CO are delighted to offer for rent a two bedroom flat located on Lansdowne Place in Hove. Offering easy access to Hove Lawns, seafront, promenade, local independent shops and Hove mainline station within 1.5 miles of the property.

Comprising lounge, kitchen, two bedrooms, fitted bathroom suite, w.c, and a separate storage cupboard located outside the property on the half landing.

AVAILBALE FROM MID-MAY 2025.

Accommodation

Floor Plan