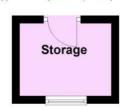

Comprising lounge, kitchen, two bedrooms, fitted bathroom suite, w.c, and a separate storage cupboard located outside the property on the half landing.

AVAILBALE FROM MID-MAY 2025.

Accommodation

Floor Plan

Approx. 52.7 sq. metres (567.2 sq. feet)

Lounge/Diner
4.59m x 3.55m
(15'1" x 11'8")

Ritchen
1.66m x 2.50m
(5'5" x 8'2")

Bathroom

Bedroom
4.63m (15'2") max
x 3.55m (11'8")

Floor Plan Approx. 4.5 sq. metres (48.5 sq. feet)

Total area: approx. 57.2 sq. metres (615.7 sq. feet)

The information provided about this property does not constitute or form any part of an offer or contract, nor may it be regarded as representations. All interested parties must verify accuracy and your solicitor must verify tenure/lease information, fixtures and fittings and, where the property has been extended/converted, planning/building regulation consents. All dimensions are approximate and quoted for guidance only as are floor plans which are not to scale and their accuracy cannot be confirmed. References to appliances and/or services does not imply that they are necessarily in working order or fit for the purpose.