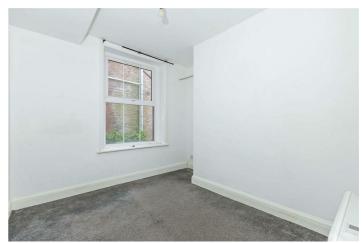

### Bedroom One 8'7" x 7'11" (2.63 x 2.43)

Plus recess, electric heater, double glazed window.

#### Bedroom Two

Measurements not to include recessed area with double glazed window, electric heater.