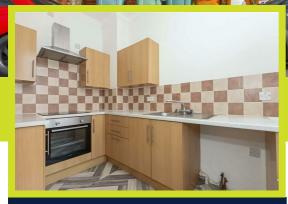

#### Kitchen 8'4" x 6'10" (2.55 x 2.09)

Measurements to include matching range of wall and base units, stainless steel sink unit inset to worktop with mixer tap and drainer, part tiled walls, oven with hob above and extractor fan, plumbing and space for washing machine, double glazed window and smooth ceiling.