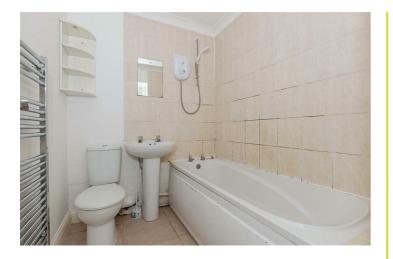

#### Bathroom

Bath with wall mounted shower, wash hand basin, low level flush w/c, heated towel rail, part tiled walls, smooth ceiling.

30 Guildbourne Centre, Worthing, West Sussex, BN11 1LZ T: 01903 331247 E: info@robertluff.co.uk www.robertluff.co.uk