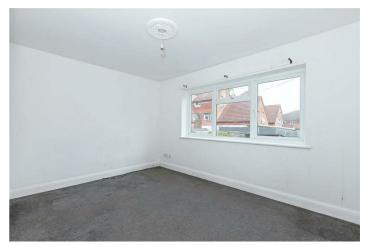

### Bedroom One 8'7" x 7'11" (2.63 x 2.43)

Plus recess, electric heater, double glazed window.

#### Bedroom Two

Measurements not to include recessed area with double glazed window, electric heater.