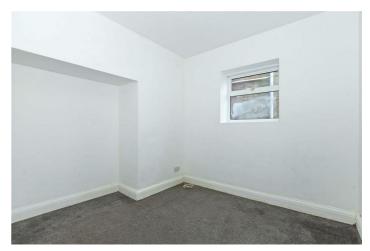

### Bedroom One 8'7" x 7'11" (2.63 x 2.43)

Plus recess, electric heater, double glazed window.

#### Bedroom Two

Measurements not to include recessed area with double glazed window, electric heater.