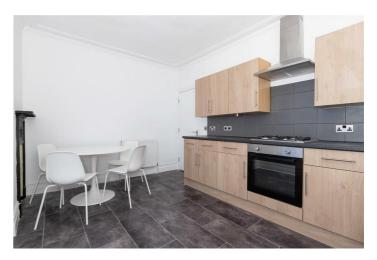

The room comes fully furnished with a double bed, wardrobe, chest of drawers and bedside table, offering ample storage and a cosy space to unwind. Shared areas include a modern fitted kitchen, spacious communal lounge, two bathrooms