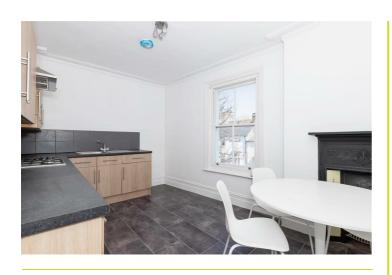

The room comes fully furnished with a double bed, wardrobe, chest of drawers and bedside table, offering ample storage and a cosy space to unwind. Shared areas include a modern fitted kitchen, spacious communal lounge, two bathrooms