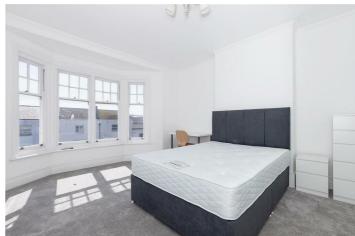

The room comes fully furnished with a double bed, wardrobe, chest of drawers and bedside table, offering ample storage and a cosy space to unwind. Shared areas include a modern fitted kitchen, spacious communal lounge, two bathrooms