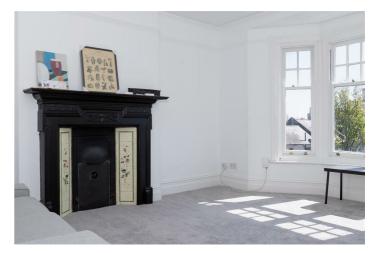

The room comes fully furnished with a double bed, wardrobe, chest of drawers and bedside table, offering ample storage and a cosy space to unwind. Shared areas include a modern fitted kitchen, spacious communal lounge, two bathrooms