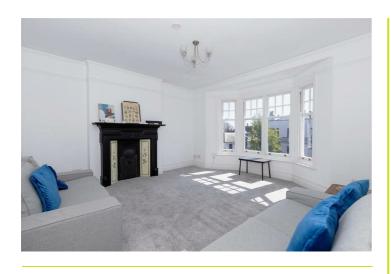

The room comes fully furnished with a double bed, wardrobe, chest of drawers and bedside table, offering ample storage and a cosy space to unwind. Shared areas include a modern fitted kitchen, spacious communal lounge, two bathrooms