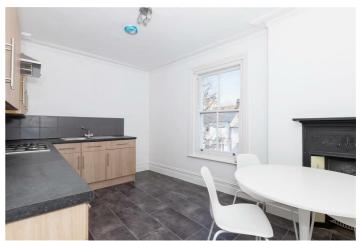

NEW FURNITURE

GAS CENTRAL HEATING.

• COMMUNAL LOUNGE

- **SEAFRONT**
- NEW CARPETS
- MODERN FITTED KITCHEN WITH DINING TABLE
- NEW WASHING MACHINE

A bright and spacious furnished double room available in a well-maintained shared house situated on Brighton Road, just moments from Worthing seafront. This characterful property offers comfortable and stylish living with easy access to local shops, restaurants, public transport links, and the town centre.

The room comes fully furnished with a double bed, wardrobe, chest of drawers and bedside table, offering ample storage and a cosy space to unwind. Shared areas include a modern fitted kitchen, spacious communal lounge, two bathrooms