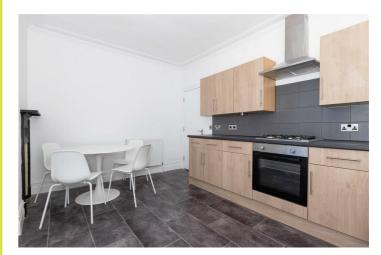

NEW FURNITURE

GAS CENTRAL HEATING.

• COMMUNAL LOUNGE

- **SEAFRONT**
- NEW CARPETS
- MODERN FITTED KITCHEN WITH DINING TABLE
- NEW WASHING MACHINE

A bright and spacious furnished double room available in a well-maintained shared house situated on Brighton Road, just moments from Worthing seafront. This characterful property offers comfortable and stylish living with easy access to local shops, restaurants, public transport links, and the town centre.

The room comes fully furnished with a double bed, wardrobe, chest of drawers and bedside table, offering ample storage and a cosy space to unwind. Shared areas include a modern fitted kitchen, spacious communal lounge, two bathrooms