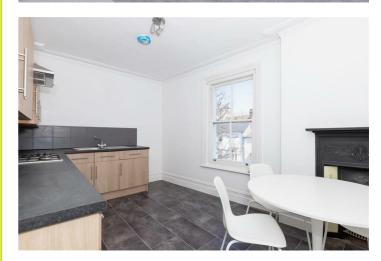

- COMMUNAL LOUNGE
- GAS CENTRAL HEATING.
- NEW CARPETS
- MODERN FITTED KITCHEN WITH DINING TABLE
- NEW WASHING MACHINE

A bright and spacious furnished double room available in a well-maintained shared house situated on Brighton Road, just moments from Worthing seafront. This characterful property offers comfortable and stylish living with easy access to local shops, restaurants, public transport links, and the town centre.

The room comes fully furnished with a double bed, wardrobe, chest of drawers and bedside table, offering ample storage and a cosy space to unwind. Shared areas include a modern fitted kitchen, spacious communal lounge, two bathrooms