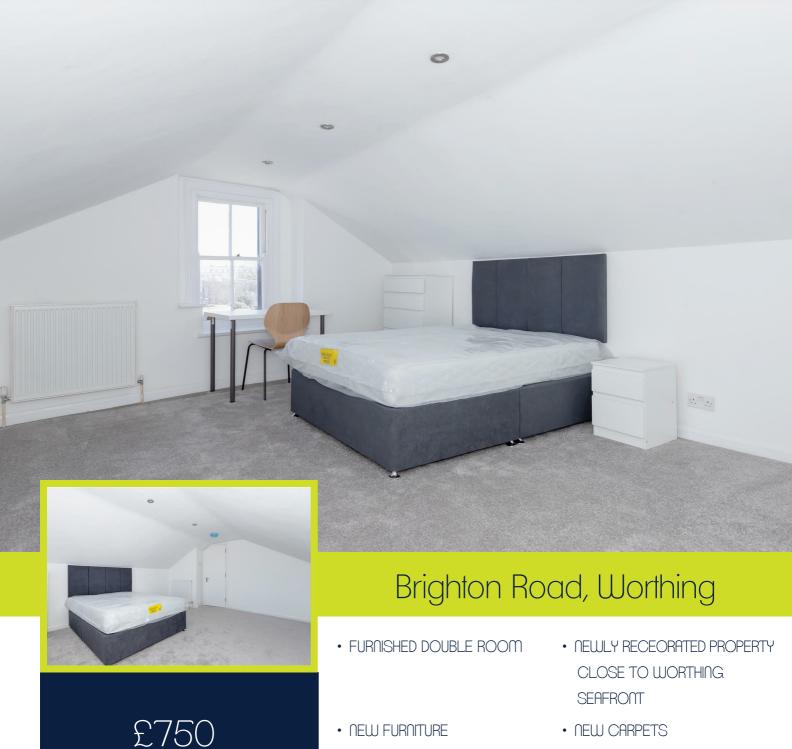

- COMMUNAL LOUNGE
- GAS CENTRAL HEATING.
- NEW CARPETS
- MODERN FITTED KITCHEN WITH DINING TABLE
- NEW WASHING MACHINE

A bright and spacious furnished double room available in a well-maintained shared house situated on Brighton Road, just moments from Worthing seafront. This characterful property offers comfortable and stylish living with easy access to local shops, restaurants, public transport links, and the town centre.

The room comes fully furnished with a double bed, wardrobe, chest of drawers and bedside table, offering ample storage and a cosy space to unwind. Shared areas include a modern fitted kitchen, spacious communal lounge, two bathrooms