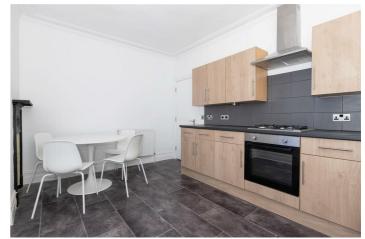

- COMMUNAL LOUNGE
- GAS CENTRAL HEATING.
- NEW CARPETS
- MODERN FITTED KITCHEN WITH DINING TABLE
- NEW WASHING MACHINE

A bright and spacious furnished double room available in a well-maintained shared house situated on Brighton Road, just moments from Worthing seafront. This characterful property offers comfortable and stylish living with easy access to local shops, restaurants, public transport links, and the town centre.

The room comes fully furnished with a double bed, wardrobe, chest of drawers and bedside table, offering ample storage and a cosy space to unwind. Shared areas include a modern fitted kitchen, spacious communal lounge, two bathrooms