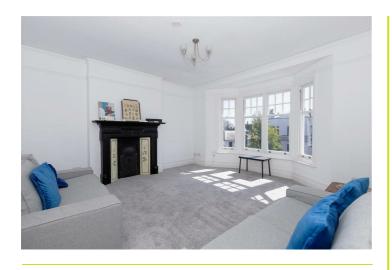

The room comes fully furnished with a double bed, wardrobe, chest of drawers and bedside table, offering ample storage and a cosy space to unwind. Shared areas include a modern fitted kitchen, spacious communal lounge, two bathrooms