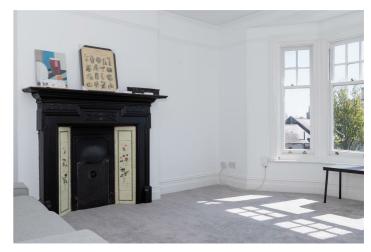

The room comes fully furnished with a double bed, wardrobe, chest of drawers and bedside table, offering ample storage and a cosy space to unwind. Shared areas include a modern fitted kitchen, spacious communal lounge, two bathrooms