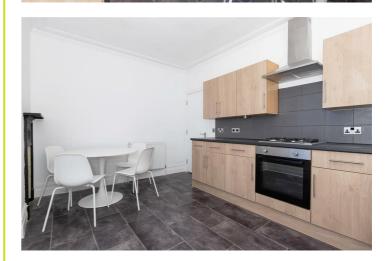

The room comes fully furnished with a double bed, wardrobe, chest of drawers and bedside table, offering ample storage and a cosy space to unwind. Shared areas include a modern fitted kitchen, spacious communal lounge, two bathrooms