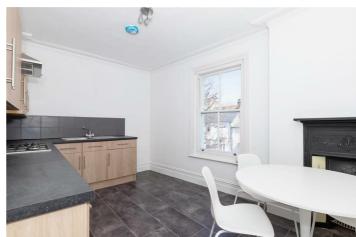

The room comes fully furnished with a double bed, wardrobe, chest of drawers and bedside table, offering ample storage and a cosy space to unwind. Shared areas include a modern fitted kitchen, spacious communal lounge, two bathrooms