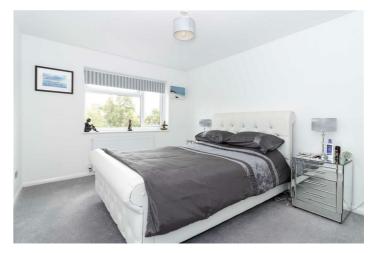

Bedroom One 13' x 10'1" (3.96m x 3.07m)

Radiator, built in wardrobe with hanging and shelving, double glazed window to rear aspect

## Bedroom Two 10'11" x 8'11" (3.33m x 2.72m)

Radiator, built in wardrobe with hanging and shelving, double glazed window to rear aspect