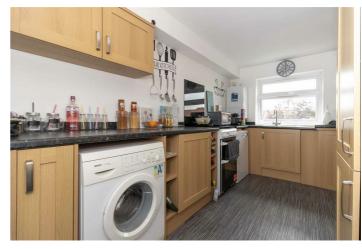

## Kitchen 14'4" x 7'5" (4.37m x 2.26m)

Range of matching wall and base units, one and a half bowl stainless steel sink unit with mixer tap and drainer inset into worksurface, four ring gas cooker, space and plumbing for washing machine and dishwasher, space for fridge freezer, wall mounted gas boiler, double glazed window to side aspect