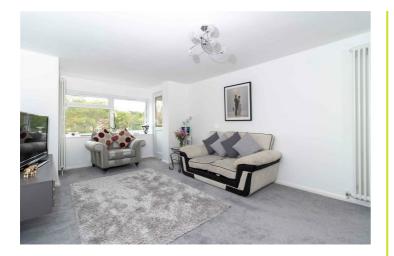

Lounge 19'10" x 11'2" (6.05m x 3.40m)

Television point, two radiators, double glazed window to rear aspect, double glazed door providing access to:-

30 Guildbourne Centre, Worthing, West Sussex, BN11 1LZ T: 01903 331247 E: info@robertluff.co.uk www.robertluff.co.uk