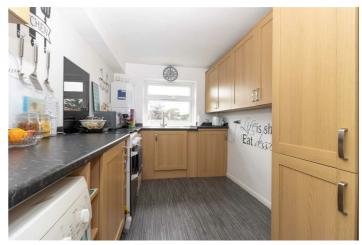

## Kitchen 14'4" x 7'5" (4.37m x 2.26m)

Range of matching wall and base units, one and a half bowl stainless steel sink unit with mixer tap and drainer inset into worksurface, four ring gas cooker, space and plumbing for washing machine and dishwasher, space for fridge freezer, wall mounted gas boiler, double glazed window to side aspect