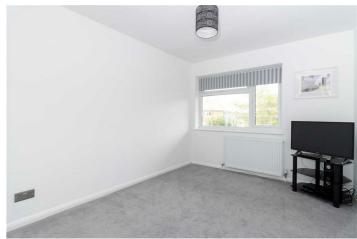

Bedroom One 13' x 10'1" (3.96m x 3.07m)

Radiator, built in wardrobe with hanging and shelving, double glazed window to rear aspect

## Bedroom Two 10'11" x 8'11" (3.33m x 2.72m)

Radiator, built in wardrobe with hanging and shelving, double glazed window to rear aspect