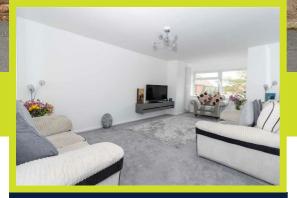

Lounge 19'10" x 11'2" (6.05m x 3.40m)

Television point, two radiators, double glazed window to rear aspect, double glazed door providing access to:-

30 Guildbourne Centre, Worthing, West Sussex, BN11 1LZ T: 01903 331247 E: info@robertluff.co.uk www.robertluff.co.uk