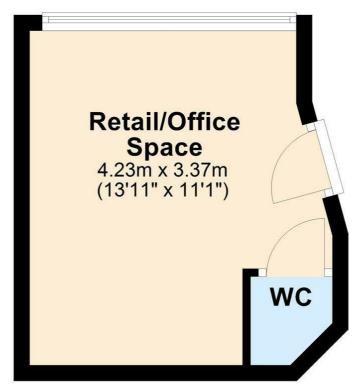

## Floor Plan Approx. 15.2 sq. metres (164.1 sq. feet)

Total area: approx. 15.2 sq. metres (164.1 sq. feet)

The information provided about this property does not constitute or form any part of an offer or contract, nor may it be regarded as representations. All interested parties must verify accuracy and your solicitor must verify tenure/lease information, fixtures and fittings and, where the property has been extended/converted, planning/building regulation consents. All dimensions are approximate and quoted for guidance only as are floor plans which are not to scale and their accuracy cannot be confirmed. References to appliances and/or services does not imply that they are necessarily in working order or fit for the purpose.