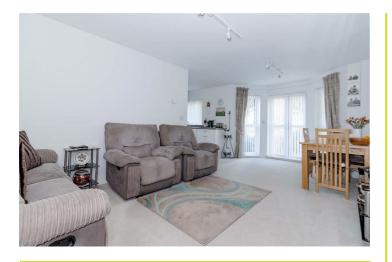

#### Open Plan Lounge/Dining Room 21'3 x 11'4 (6.48m x 3.45m)

L Shaped lounge area. Westerly aspect double-glazed sash style windows. Double-glazed french doors giving access to the westerly aspect patio. Thermostat. Underfloor heating. Throughway leading to: