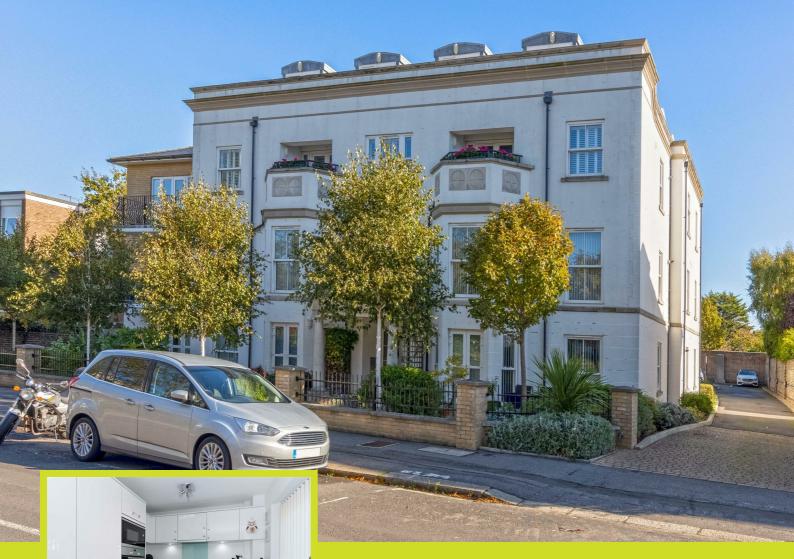

# Heene Road, Worthing

- Ground Floor Apartment
- Open Plan Lounge/Dining
  Room
- Bathroom and En-Suite
- EPC Rating B (84)
- Council Tax Band D

- Two Bedrooms
- Fitted Kitchen
- Communal Gardens
- Leasehold

Robert Luff and Co are delighted to offer to the market this beautifully presented ground floor over 55's apartment situated in Heene Road, close to town centre shops, restaurants, parks, the beach, bus routes and mainline station. Accommodation offers communal entrance hall, entrance hall, open plan lounge/dining area, fitted kitchen, two bedrooms one with en-suite and modern bathroom. Other benefits include allocated parking space, access to the communal gardens, private westerly aspect patio area.