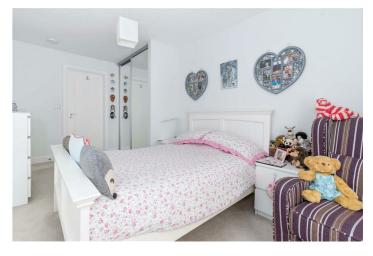

### Bedroom One 16'6 x 8'10 (5.03m x 2.69m)

Double-glazed south facing window. Thermostat. Underfloor heating. Mirror fronted sliding door wardrobe with space for hanging and shelves. Door leading to:

#### En-Suite

Large walk in shower cubicle with fitted shower. Wash hand basin set into a vanity unit with mixer tap. Concealed system WC. Tiled splash backs. Tiled floor. Down lights. Heated towel rail.