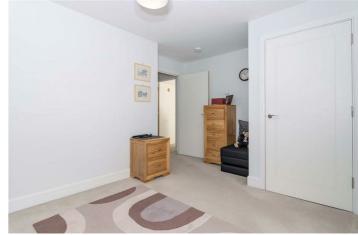

#### Bedroom Tuo 14 x 9'4 (4.27m x 2.84m)

Double-glazed window with southerly aspect. TV point. Thermostat. Underfloor heating. Large walk in cupboard housing 'Baxi' boiler. Further storage space.