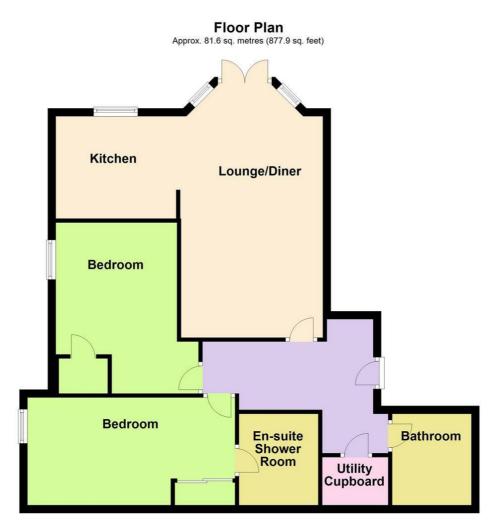

Total area: approx. 81.6 sq. metres (877.9 sq. feet)

The information provided about this property does not constitute or form any part of an offer or contract, nor may it be regarded as representations. All interested parties must verify accuracy and your solicitor must verify tenure/lease information, fixtures and fittings and, where the property has been extended/converted, planning/building regulation consents. All dimensions are approximate and quoted for guidance only as are floor plans which are not to scale and their accuracy cannot be confirmed. References to appliances and/or services does not imply that they are necessarily in working order or fit for the purpose.