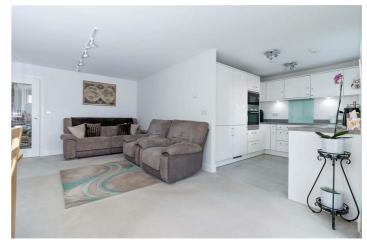

#### Open Plan Lounge/Dining Room 21'3 x 11'4 (6.48m x 3.45m)

L Shaped lounge area. Westerly aspect double-glazed sash style windows. Double-glazed french doors giving access to the westerly aspect patio. Thermostat. Underfloor heating. Throughway leading to:

#### Kitchen 9'7 x 8'5 (2.92m x 2.57m)

A wide range of matching high gloss wall, base unit and pan drawers with contemporary glass handles. Worktop incorporating a one and half bowl stainless steel sink unit with mixer tap and drainer. Built in 'Bosch' oven. Integrated 'Bosch' ceramic four ring hob with extractor fan over. Glass splash backs. Fitted 'Bosch' microwave oven. Integrated fridge/freezer. Integrated dishwasher. Double-glazed window overlooking the rear garden. Tiled floor.