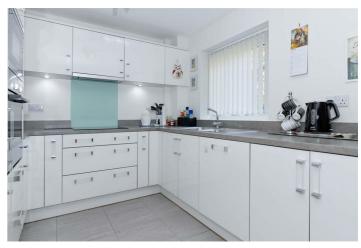

#### Kitchen 9'7 x 8'5 (2.92m x 2.57m)

A wide range of matching high gloss wall, base unit and pan drawers with contemporary glass handles. Worktop incorporating a one and half bowl stainless steel sink unit with mixer tap and drainer. Built in 'Bosch' oven. Integrated 'Bosch' ceramic four ring hob with extractor fan over. Glass splash backs. Fitted 'Bosch' microwave oven. Integrated fridge/freezer. Integrated dishwasher. Double-glazed window overlooking the rear garden. Tiled floor.