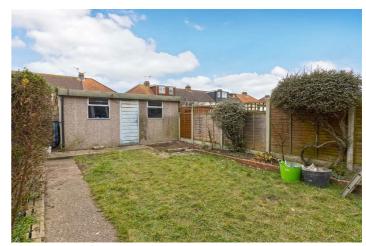

Per Month £1,700 Per Month

- REFURBISHED THREE BEDROOM HOUSE
- LARGE GARAGE TO REAR
- NEW KITCHEN
- DOUBLE GLAZING
- POPULAR LOCATION

- EXTENDED ACCOMODATION
- GARDEN TO REAR
- NEW CARPETS
- GAS CENTRAL HEATING
- VIEWING RECOMMENDED

ROBERT LUFF & CO are delighted to offer to rent this delightful newly refurbished three bedroom semi-detached house. Located on a popular road in Lancing the house offers easy access to all amenities in the town, seafront, station and local schools. Comprising NEWLY FITTED KITCHEN, EXTENDED FAMILY ACCOMMODATION to the ground floor entrance porch, rear garden, three bedroom and family bathroom. There is a further benefit of a LARGE GARAGE located at the end of the garden.