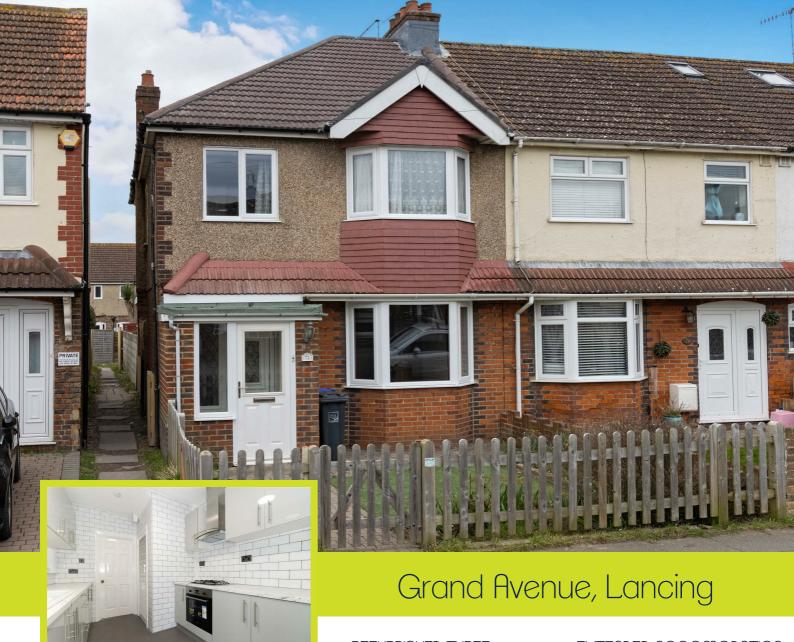

Per Month £1,700 Per Month

- REFURBISHED THREE BEDROOM HOUSE
- LARGE GARAGE TO REAR
- NEW KITCHEN
- DOUBLE GLAZING
- POPULAR LOCATION

- EXTENDED ACCOMODATION
- GARDEN TO REAR
- NEW CARPETS
- GAS CENTRAL HEATING
- VIEWING RECOMMENDED

ROBERT LUFF & CO are delighted to offer to rent this delightful newly refurbished three bedroom semi-detached house. Located on a popular road in Lancing the house offers easy access to all amenities in the town, seafront, station and local schools. Comprising NEWLY FITTED KITCHEN, EXTENDED FAMILY ACCOMMODATION to the ground floor entrance porch, rear garden, three bedroom and family bathroom. There is a further benefit of a LARGE GARAGE located at the end of the garden.