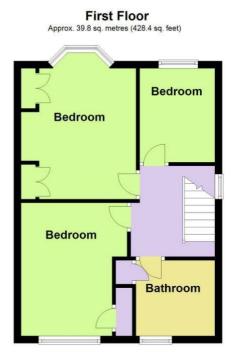

EARLY VIEWING ESSENTIAL.

Accommodation

Ground Floor Approx. 58.9 sq. metres (633.9 sq. feet)

Total area: approx. 98.7 sq. metres (1062.3 sq. feet)

The information provided about this property does not constitute or form any part of an offer or contract, nor may it be regarded as representations. All interested parties must verify accuracy and your solicitor must verify tenure/lease information, fixtures and fittings and, where the property has been extended/converted, planning/building regulation consents. All dimensions are approximate and quoted for guidance only as are floor plans which are not to scale and their accuracy cannot be confirmed. References to appliances and/or services does not imply that they are necessarily in working order or fit for the purpose.