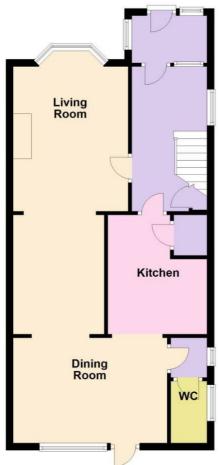

EARLY VIEWING ESSENTIAL.

Accommodation

Ground Floor Approx. 58.9 sq. metres (633.9 sq. feet)

Total area: approx. 98.7 sq. metres (1062.3 sq. feet)

The information provided about this property does not constitute or form any part of an offer or contract, nor may it be regarded as representations. All interested parties must verify accuracy and your solicitor must verify tenure/lease information, fixtures and fittings and, where the property has been extended/converted, planning/building regulation consents. All dimensions are approximate and quoted for guidance only as are floor plans which are not to scale and their accuracy cannot be confirmed. References to appliances and/or services does not imply that they are necessarily in working order or fit for the purpose.