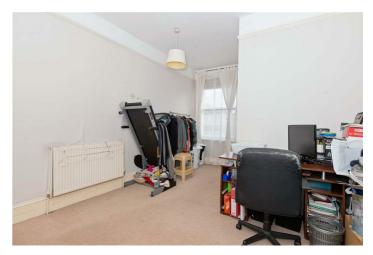

## Bedroom Two 12'10" x 9'2" (3.91 x 2.79)

Original sash bay window to front and side access, original skirting boards, picture rail, built in cupboard with space and plumbing for washing machine, wall mounted combination boiler and shelving.