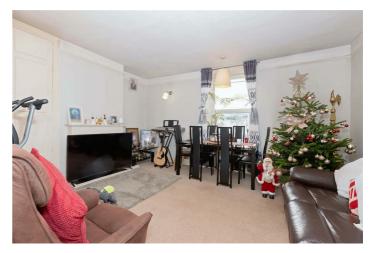

## Lounge/Dining Room 15'8" x 12'4" (4.78 x 3.76)

Window to side aspect, enjoying views over the communal gardens, radiator, TV point, telephone point, feature fire place with wooden suround, built in recess cupboard with shelving, feature patterned wall paper wall, picture rail and smooth ceiling.