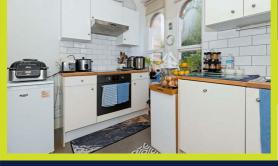

## Kitchen 10'5" x 9'4" (3.18 x 2.84)

Original arch window to front aspect, window to side aspect, stainless steel single sink unit inset to work surface with mixer tap and drainer, matching range of wall and base units with built in oven and four ring gas hob, space for fridge freezer, space and plumbing for dish washer, wood effect flooring, part tiled walls, wood beam ceiling.