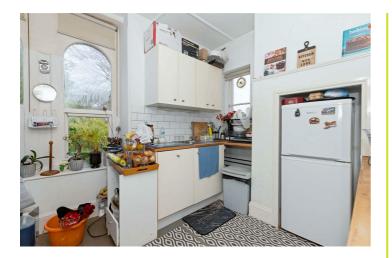

## Kitchen 10'5" x 9'4" (3.18 x 2.84)

Original arch window to front aspect, window to side aspect, stainless steel single sink unit inset to work surface with mixer tap and drainer, matching range of wall and base units with built in oven and four ring gas hob, space for fridge freezer, space and plumbing for dish washer, wood effect flooring, part tiled walls, wood beam ceiling.