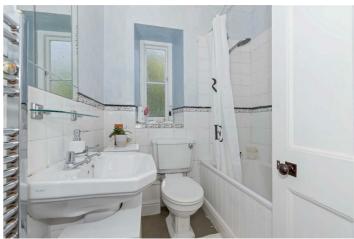

#### Bathroom

Frosted window to front aspect, panel enclosed bath with mixer tap and shower attachment, shower curtain and pole, low level flush WC, pedestal wash hand basin with tiled inset above and shelf. Tiled floor, part tiled walls, heated chrome towel rail, coved and textured ceiling.