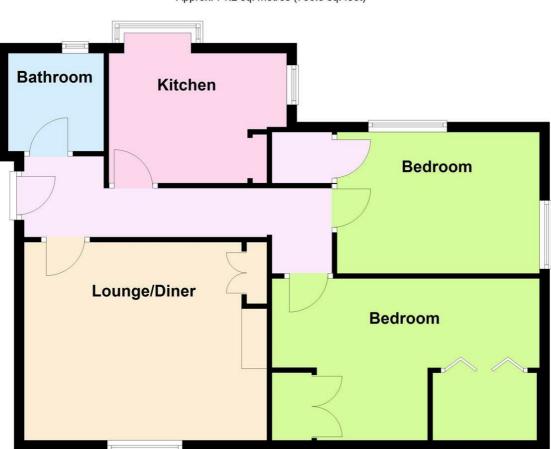

# Accommodation

Approx. 71.2 sq. metres (766.5 sq. feet)

Total area: approx. 71.2 sq. metres (766.5 sq. feet)

The information provided about this property does not constitute or form any part of an offer or contract, nor may it be regarded as representations. All interested parties must verify accuracy and your solicitor must verify tenure/lease information, fixtures and fittings and, where the property has been extended/converted, planning/building regulation consents. All dimensions are approximate and quoted for guidance only as are floor plans which are not to scale and their accuracy cannot be confirmed. References to appliances and/or services does not imply that they are necessarily in working order or fit for the purpose.