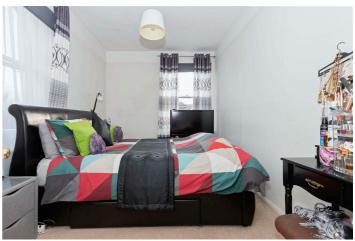

## Bedroom One 17'4" x 10'6" (5.28 x 3.20)

Window to side aspect, TV point, built in cupboard with shelving and drawers below. Sliding doors opening to a walk in wardrobe with hanging space, shelving and lighting. Picture rail, smooth ceiling.

## Bedroom Two 12'10" x 9'2" (3.91 x 2.79)

Original sash bay window to front and side access, original skirting boards, picture rail, built in cupboard with space and plumbing for washing machine, wall mounted combination boiler and shelving.