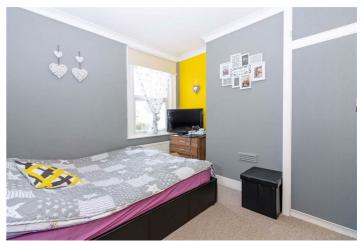

#### Bedroom One 11'0" x 9'8" (3.36 x 2.95)

Double glazed window to rear, radiator, TV point, fitted wardrobes.

**Bedroom Two 11'0" x 8'11" (3.36 x 2.74)** Double glazed window to front, radiator.

Bedroom Three 11'0" x 5'9" (3.36 x 1.77)