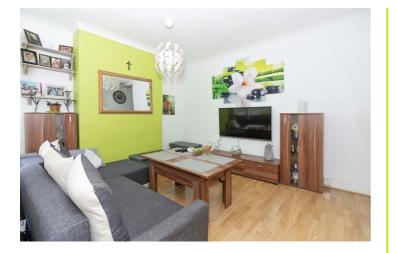

#### Dining Room 12'4" x 11'1" (3.76 x 3.39)

Double glazed window to rear, understairs cupboard, TV point, radiator.