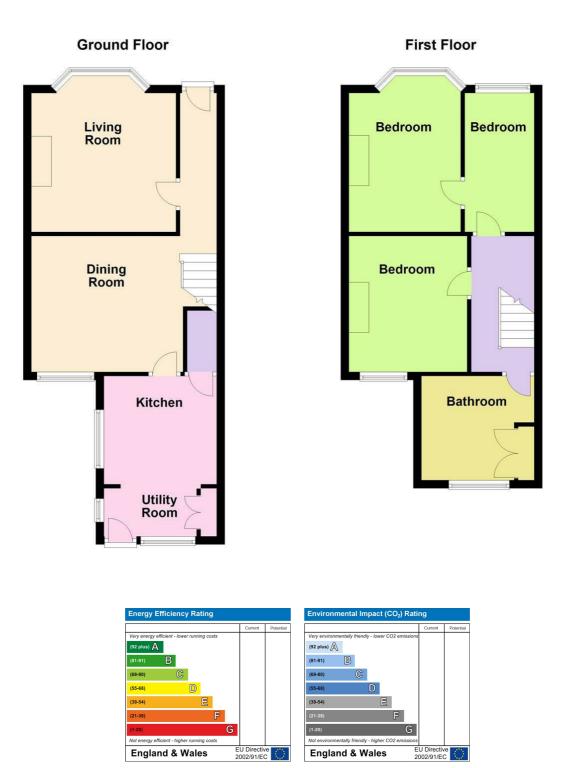

### Accommodation

#### Entrance Hall

Double glazed door to front, radiator, telephone point.

## Living Room 13'0" into bay x 11'8" (3.97 into bay x 3.58)

Double glazed bay window to front, radiator, electric fire, TV point.

#### Dining Room 12'4" x 11'1" (3.76 x 3.39)

Double glazed window to rear, understairs cupboard, TV point, radiator.

#### Kitchen 14'4" x 9'5" (4.39 x 2.88)

Fitted wall and base units, sink unit with mixer tap and drainer inset to work surfaces, integrated electric oven and gas hob, cookerhood, tiled splash back, space for fridge freezer, space and plumbing for washing machine and dishwasher, understairs cupboard, double glazed window to side and rear, double glazed door to garden, cupboard housing central heating boiler, radiator.

#### Landing

Split level with loft access.

#### Bedroom One 11'0" x 9'8" (3.36 x 2.95)

Double glazed window to rear, radiator, TV point, fitted wardrobes.

**Bedroom Two 11'0" x 8'11" (3.36 x 2.74)** Double glazed window to front, radiator.

Bedroom Three 11'0" x 5'9" (3.36 x 1.77)

Double glazed window to rear, radiator.

#### Bathroom

Double glazed window to rear, panel enclosed bath with electric shower over, dual button flush W.C, single pedestal wash hand basin, radiator, tiled walls, airing cupboard.

#### Garden

Mainly laid to patio, wall and fence panel enclosed with flower bed borders, outside tap, gated rear access, storage shed.

30 Guildbourne Centre, Worthing, West Sussex, BN11 1LZ T: 01903 331247 E: info@robertluff.co.uk www.robertluff.co.uk