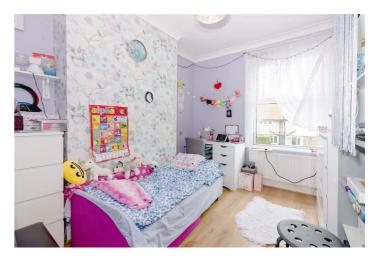

#### Bedroom One 11'0" x 9'8" (3.36 x 2.95)

Double glazed window to rear, radiator, TV point, fitted wardrobes.

**Bedroom Two 11'0" x 8'11" (3.36 x 2.74)** Double glazed window to front, radiator.

Bedroom Three 11'0" x 5'9" (3.36 x 1.77)