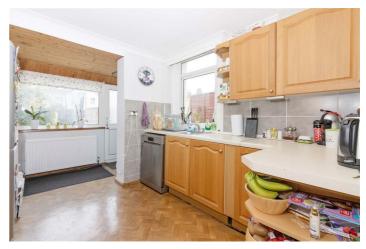

#### Kitchen 14'4" x 9'5" (4.39 x 2.88)

Fitted wall and base units, sink unit with mixer tap and drainer inset to work surfaces, integrated electric oven and gas hob, cookerhood, tiled splash back, space for fridge freezer, space and plumbing for washing machine and dishwasher, understairs cupboard, double glazed window to side and rear, double glazed door to garden, cupboard housing central heating boiler, radiator.