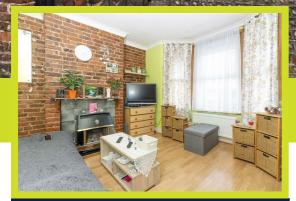

## Living Room 13'0" into bay x 11'8" (3.97 into bay x 3.58)

Double glazed bay window to front, radiator, electric fire, TV point.