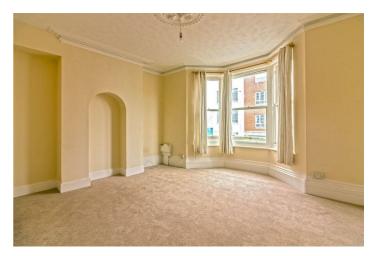

#### First Floor Landing

Stairs leading to the Mezzanine floor. Door leading to:

Living Room 15'1" x 14'6" (4.60 x 4.42) Front aspect bay window. Double radiator.

Bedroom Two 12'1" x 9'5" (3.68 x 2.87)

Double glazed rear aspect window. Radiator.

## Bedroom One 15'3" x 14'6" (4.65 x 4.42 (4.64 x 4.43))

Front aspect bay window. Double radiator. Feature cast iron fireplace and double radiator.