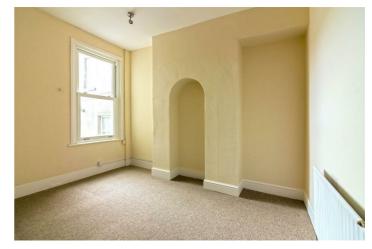

## Bedroom One 15'3" x 14'6" (4.65 x 4.42 (4.64 x 4.43))

Front aspect bay window. Double radiator. Feature cast iron fireplace and double radiator.

## Bedroom Three 11'11" x 9'5" (3.63 x 2.87)

Double glazed rear aspect window. Wooden flooring. Cast iron fireplace and radiator.