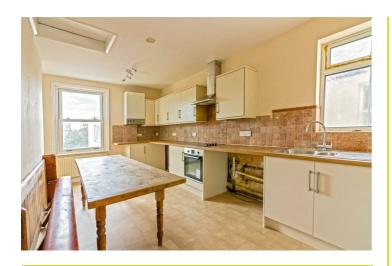

#### Kitchen/Dining Room 16'11" x 8'10" (5.16 x 2.69)

Double aspect double glazed windows. Large worktop surface incorporating the one and half bowl sink and mixer tap. Matching wall and base units with the wall mounted gas central heating boiler. Built in electric oven, hob and extractor hood above. Plumbing/space for washing machine. Space for fridge, freezer, and dishwasher.