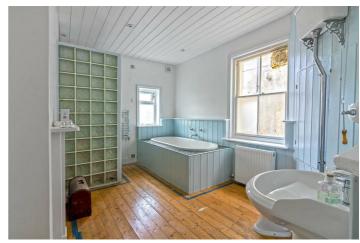

### **Bathroom**

Double aspect windows. Large sunken bath with mixer tap. Corner shower cubicle. WC. Pedestal wash hand basin. Double radiator. Cast iron feature fireplace.