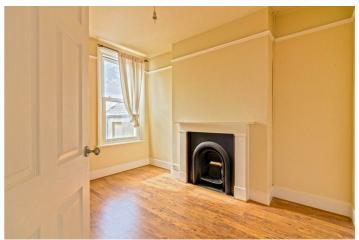

## Bedroom One 15'3" x 14'6" (4.65 x 4.42 (4.64 x 4.43))

Front aspect bay window. Double radiator. Feature cast iron fireplace and double radiator.

## Bedroom Three 11'11" x 9'5" (3.63 x 2.87)

Double glazed rear aspect window. Wooden flooring. Cast iron fireplace and radiator.