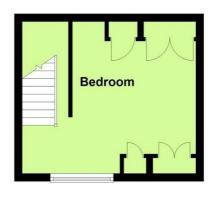

# Bedroom One 14'3" x 12'7" (4.35 x 3.86)

Stairs leading up from the lounge. Sash cord window. Radiator. Wardrobes with hanging and shelves. Airing cupboard housing pre-lagged copper cylinder and shelves. Further storage cupboards.

#### **Roof Space**

Eaves access door to roof space with storage area and velux window.