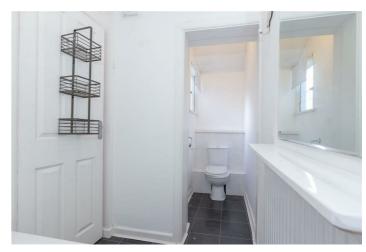

### Bathroom

Panel enclosed bath with mixer tap and fitted shower attachment. Basin with mixer tap set in a vanity unit. Radiator. Tiled splashbacks. Low level flush WC. Frosted window.