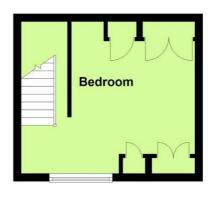

# Bedroom One 14'3" x 12'7" (4.35 x 3.86)

Stairs leading up from the lounge. Sash cord window. Radiator. Wardrobes with hanging and shelves. Airing cupboard housing pre-lagged copper cylinder and shelves. Further storage cupboards.

#### **Roof Space**

Eaves access door to roof space with storage area and velux window.