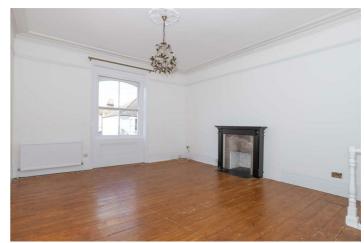

# Lounge/Dining Room 18'4" x 14'2" (5.59 x 4.33)

Large sash cord window with westerly aspect. Strip wood flooring. Two radiator.s Decorative coving and picture rail. Wooden fire surround with marble insert. Attractive ceiling rose. TV and telephone point. Dimmer switch. Steps down to: