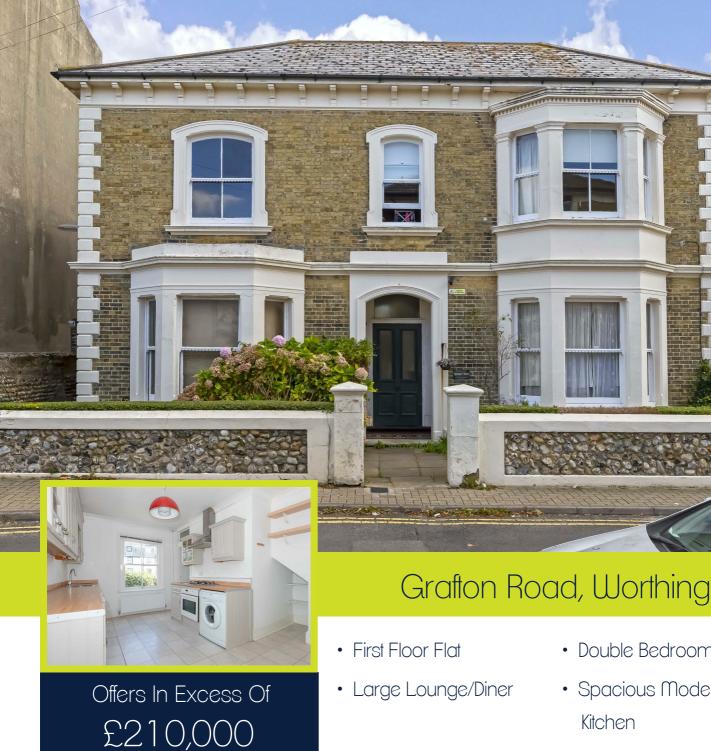

- Double Bedroom
- Spacious Modern
- Worthing Town Location EPC Rating TBC
- CHAIN FREE
- Council Tax Band A

We are delighted to offer to the market this beautifully presented and spacious, split-level, one-bedroom first-floor flat ideally situated in the heart of Worthing, close to town centre shops, schools, parks, restaurants, the seafront, bus routes, and the mainline station. Accommodation offers an entrance hallway, a modern spacious kitchen, a large lounge/diner with feature fireplace, a double bedroom, and a family bathroom with separate WC. Other benefits include high ceilings, high specification throughout, a large useful loft space, a new boiler, and having gas safety and electricity checked within the last year.

#### Kitchen/Breakfast Room 11'3" x 8'11" (3.43 x 2.72)

Range of taupe coloured base and wall units with display shelving. Wood effect working surfaces incorporating a stainless steel sink with drainer and mixer tap. Space for under counter fridge and freezer. Space and plumbing for washing machine. Electric Neff oven and four ring gas hob with extractor fan over. Understairs storage area. Cupboard housing electric meters. Space for small breakfast table and chairs. Radiator. Sash cord window. Door to: