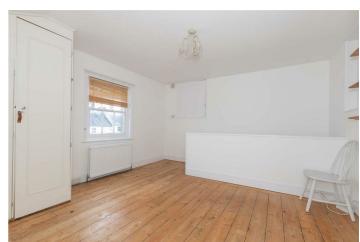

# Bedroom One 14'3" x 12'7" (4.35 x 3.86)

Stairs leading up from the lounge. Sash cord window. Radiator. Wardrobes with hanging and shelves. Airing cupboard housing pre-lagged copper cylinder and shelves. Further storage cupboards.