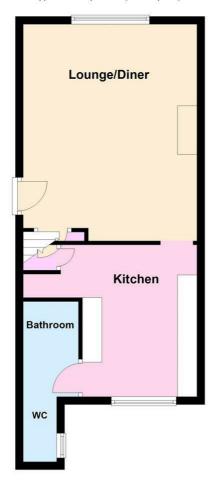

## **Accommodation**

# Lounge/Dining Room 18'4" x 14'2" (5.59 x 4.33)

Large sash cord window with westerly aspect. Strip wood flooring. Two radiator.s Decorative coving and picture rail. Wooden fire surround with marble insert. Attractive ceiling rose. TV and telephone point. Dimmer switch. Steps down to:

#### Kitchen/Breakfast Room 11'3" x 8'11" (3.43 x 2.72)

Range of taupe coloured base and wall units with display shelving. Wood effect working surfaces incorporating a stainless steel sink with drainer and mixer tap. Space for under counter fridge and freezer. Space and plumbing for washing machine. Electric Neff oven and four ring gas hob with extractor fan over. Understairs storage area. Cupboard housing electric meters. Space for small breakfast table and chairs. Radiator. Sash cord window. Door to:

### Bathroom

Panel enclosed bath with mixer tap and fitted shower attachment. Basin with mixer tap set in a vanity unit. Radiator. Tiled splashbacks. Low level flush WC. Frosted window.