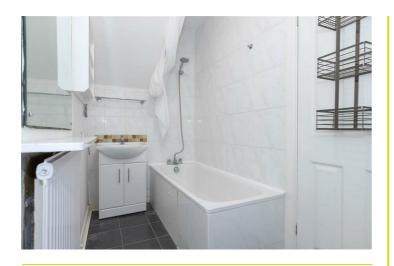

### Bathroom

Panel enclosed bath with mixer tap and fitted shower attachment. Basin with mixer tap set in a vanity unit. Radiator. Tiled splashbacks. Low level flush WC. Frosted window.