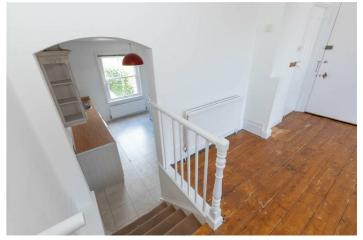

#### Communal Entrance

Leading to front door. Front door leading to:

# Lounge/Dining Room 18'4" x 14'2" (5.59 x 4.33)

Large sash cord window with westerly aspect. Strip wood flooring. Two radiator.s Decorative coving and picture rail. Wooden fire surround with marble insert. Attractive ceiling rose. TV and telephone point. Dimmer switch. Steps down to: