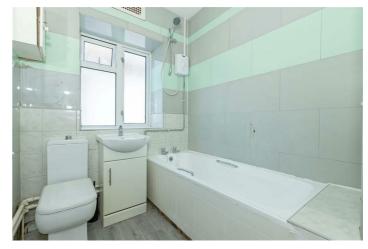

### **Bathroom**

Wood panel enclosed bath with fitted handles and wall mounted shower over. Basin with mixer tap set in a vanity unit. Low level flush WC. Period tiled walls. Frosted double glazed window. Airing cupboard with slatted shelves and hot water pipes. Heated towel rail.