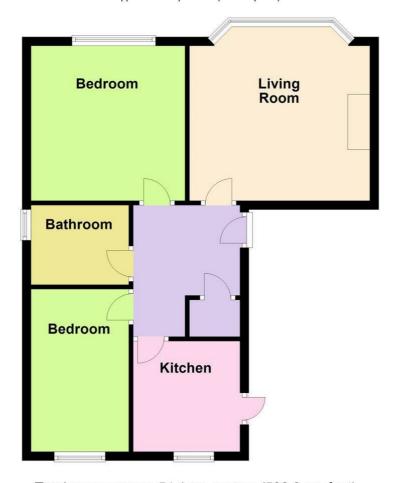

### Tenure

Leasehold with approximately 972 years remaining on the lease.

Maintenance Charge - £300 p/m maintenance charge which includes water, heating and insurance.

Floor Plan
Approx. 54.1 sq. metres (582.0 sq. feet)

Total area: approx. 54.1 sq. metres (582.0 sq. feet)

The information provided about this property does not constitute or form any part of an offer or contract, nor may it be regarded as representations. All interested parties must verify accuracy and your solicitor must verify tenure/lease information, fixtures and fittings and, where the property has been extended/converted, planning/building regulation consents. All dimensions are approximate and quoted for guidance only as are floor plans which are not to scale and their accuracy cannot be confirmed. References to appliances and/or services does not imply that they are necessarily in working order or fit for the purpose.