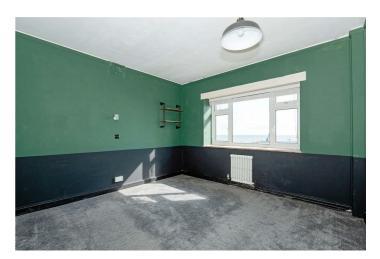

# Bedroom One 12'1" x 11'6" (3.69 x 3.51)

Double glazed window with views of the English Channel. Radiator

## Bedroom Two 12'0" x 7'3" (3.67m x 2.23m)

Double glazed window. Period radiator.