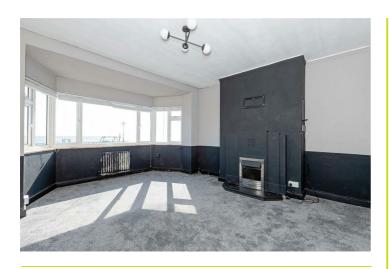

# Lounge 15'6" (max) x 12'11" (4.73 (max) x 3.96)

Double glazed bay window to front with fantastic east and westerly sea views. Period style radiator. Feature art deco fireplace with electric fire. Dimmer switch.