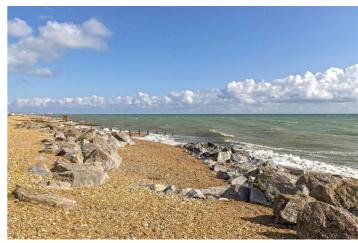

# Lounge 15'6" (max) x 12'11" (4.73 (max) x 3.96)

Double glazed bay window to front with fantastic east and westerly sea views. Period style radiator. Feature art deco fireplace with electric fire. Dimmer switch.

# Bedroom One 12'1" x 11'6" (3.69 x 3.51)

Double glazed window with views of the English Channel. Radiator