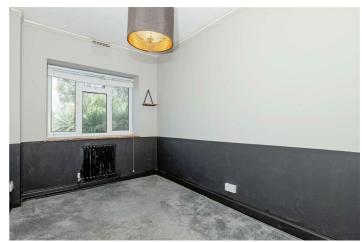

## Bedroom Two 12'0" x 7'3" (3.67m x 2.23m)

Double glazed window. Period radiator.