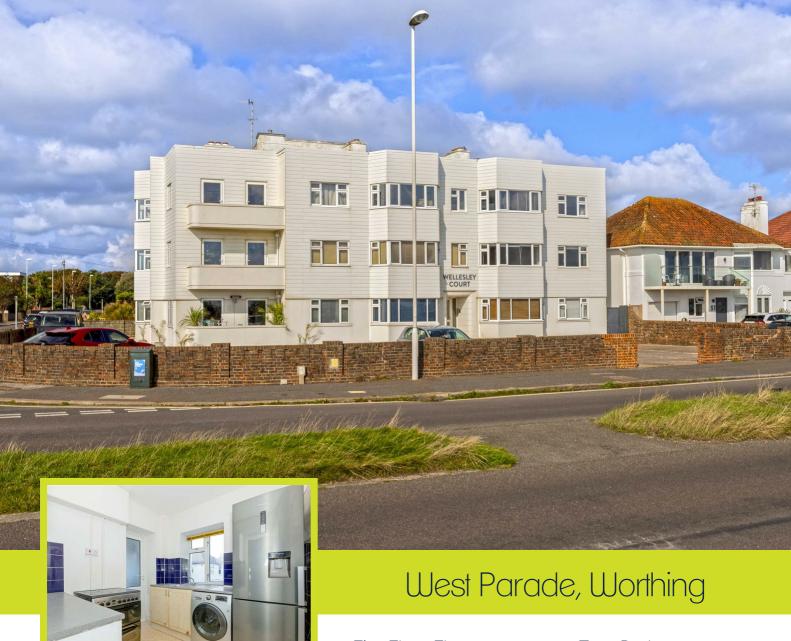

## Kitchen 8'0" x 7'10" (2.46 x 2.40)

A range of matching light wood wall and base units. Worktop incorporating a stainless steel with mixer tap and drainer. Gas cooker point. Space for under counter fridge and separate freezer. Tiled splash backs. Double glazed window with distant oblique Downland views. Double glazed frosted door to rear fire escape area.