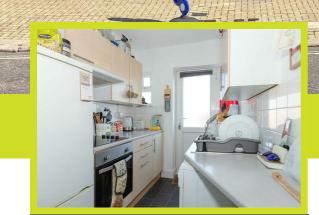

## Kitchen 7'9" x 5'10" (2.37 x 1.79)

Wall, base and drawer units. Basin and drainer. Space for washing machine. Integrated oven and four ring electric hob with overhead extractor. Space for fridge/freezer. Tiled splashback. Double glazed windows and door to communal seating area.