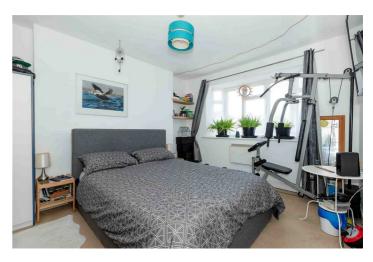

Bedroom One 12'5" x 9'8" (3.81 x 2.97) Double glazed bay windows. Electric heater.

Bedroom Two 12'5" x 7'7" (3.79 x 2.32) Double glazed window. Electric heating.