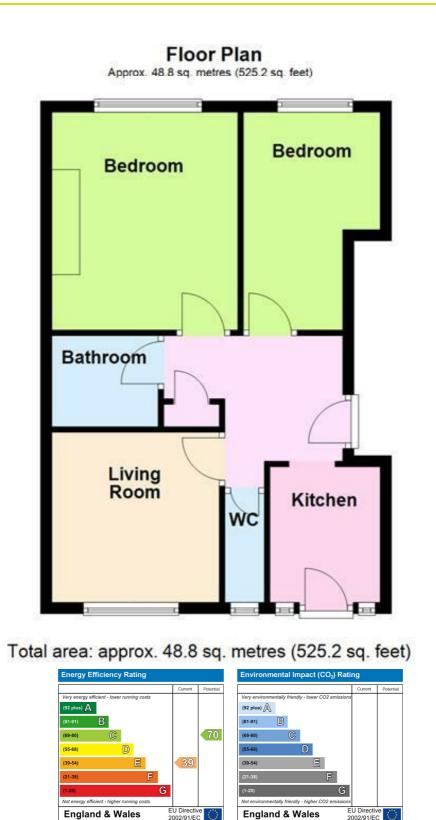

# Accommodation

Entrance Hallway Electric heater. Storage cupboard.

Lounge 9'7" x 9'2" (2.93 x 2.81) Electric heater. Double glazed window.

## Kitchen 7'9" x 5'10" (2.37 x 1.79)

Wall, base and drawer units. Basin and drainer. Space for washing machine. Integrated oven and four ring electric hob with overhead extractor. Space for fridge/freezer. Tiled splashback. Double glazed windows and door to communal seating area.

Bedroom One 12'5" x 9'8" (3.81 x 2.97) Double glazed bay windows. Electric heater.

Bedroom Two 12'5" x 7'7" (3.79 x 2.32) Double glazed window. Electric heating.

#### Bathroom

Wall hung basin. Tiled splashback. Bath with wall mounted shower. Frosted double glazed window.

Separate WC

Low level flush WC. Frosted double glazed window.