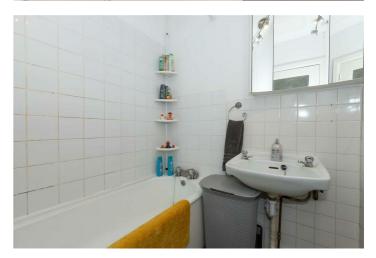

#### Bathroom

Wall hung basin. Tiled splashback. Bath with wall mounted shower. Frosted double glazed window.

Separate WC

Low level flush WC. Frosted double glazed window.