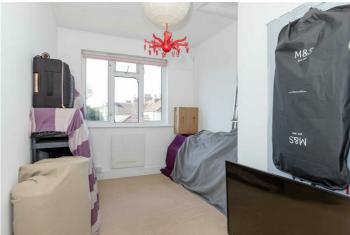

Bedroom One 12'5" x 9'8" (3.81 x 2.97) Double glazed bay windows. Electric heater.

Bedroom Two 12'5" x 7'7" (3.79 x 2.32) Double glazed window. Electric heating.