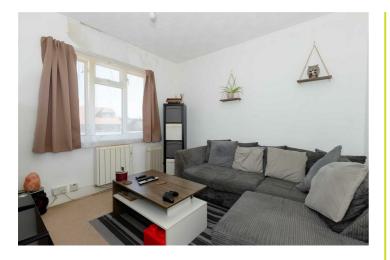

# Accommodation

Entrance Hallway Electric heater. Storage cupboard.

Lounge 9'7" x 9'2" (2.93 x 2.81) Electric heater. Double glazed window.